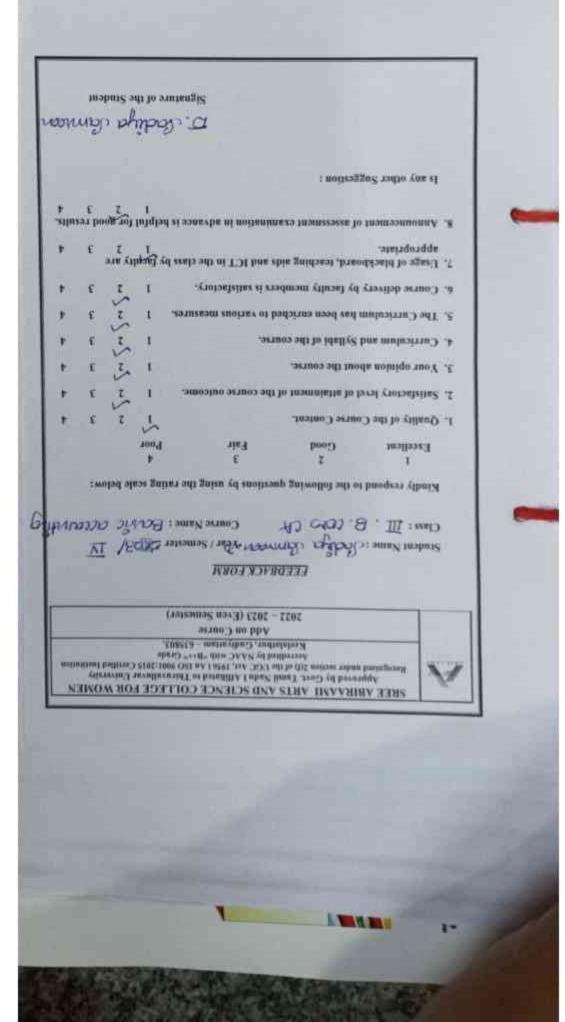

|
|             | SREEVED                                                                                                                                                                                                                                                                                                 |
|             |                                                                                                                                                                                                                                                                                                         |





Signature of the Student

|          | Buryfalv : uniteration son of