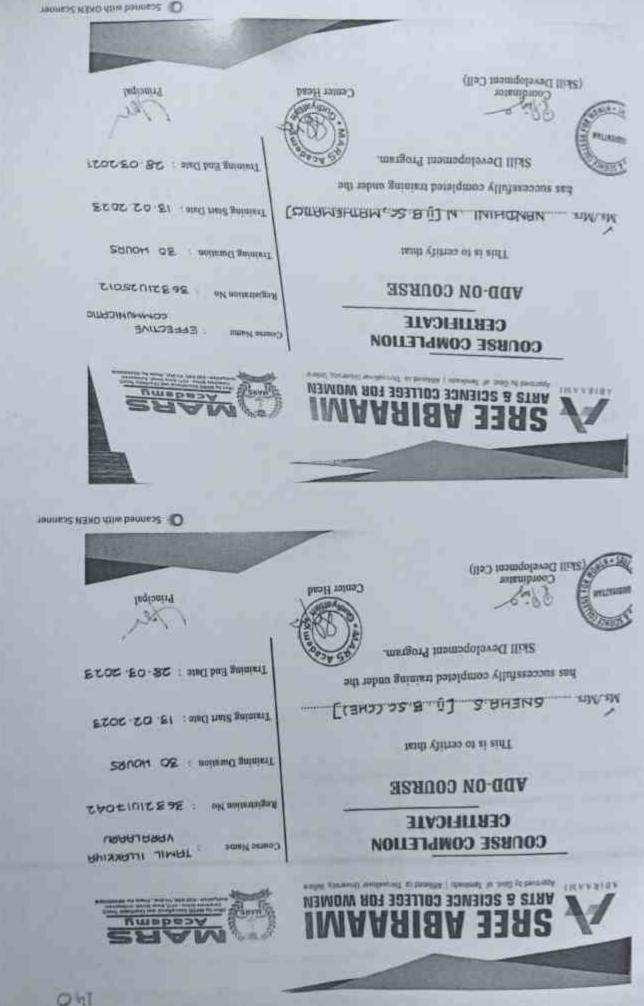

| S.No. | Course Code | Course Name                          |
|-------|-------------|--------------------------------------|
| 1     | ATA01       | Tamil Illakiya Varalaru              |
| 2     | CCEN02      | Effective Communication              |
| 3     | CCBA01      | Entrepreneurial Development          |
| 4     | CCA01       | Office Automation                    |
| 5     | CCA02       | Tally and ERP9                       |
| 6     | CCCOMI      | Basic Accounting                     |
| 7     | CCCOM2      | Marketing Management                 |
| 8     | CBE02       | Beauty Exploration                   |
| 9     | MA02        | Mathematical Aptitude                |
| 10    | PEOI        | Physical Education & its Application |

Course Duration : 30 hrs

Name of the Tutor(s) : S.Pooja, A. Banupriya, Y.S. Rajarajeshwari,

R. Kanimozhi, C. Kirthika, D. Neeraja

Subject Code : CCENO2 OBJECTIVES :

To improve the ability of speaking skills. To provide training in developing the interpersonal skills. To develop communicative skills. UNIT-1 JUST A MINUTE

Department of Business Administration

ADD ON COURSE - Syllabus - 2022 - 2023 - Odd Semester

Name of the Course: Entrepreneurship Development Subject Code: CCBA01

Department Offering: Business Administration Year: All UG Departments Class: II Years Course Duration: 30 hrs Name of the Tutor(s): R.Yuvaraj, S.Indumathy, B. Sweatha