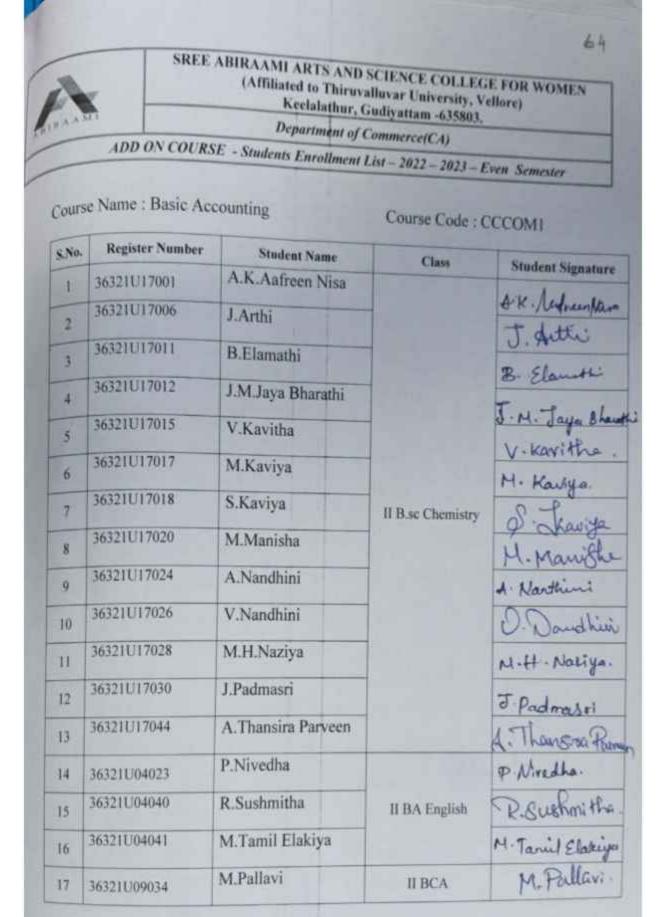

SREE ABIRAAMI ARTS AND SCIENCE COLLEGE FOR WOMEN Approved by Govt. of Tamil Nadu | Affiliated to Thiruvalluvar University Recognized under section 2(f) of the UGC Act, 1956 | An ISO 9001 : 2015 Certified Institution Keelalathur, Gudiyattam -635803. Department of Commerce(CA)

ib.

ADD ON COURSE - Schedule- 2022 - 2023 - Odd Semester

Name of the Course : Basic Accounting

Subject Code : CCCOM01

Department Offering : Accounting

Year : All UG Department

Course Duration : 30 hrs

Name of the Tutor(s) : P.Aruna, B. Elakkiya