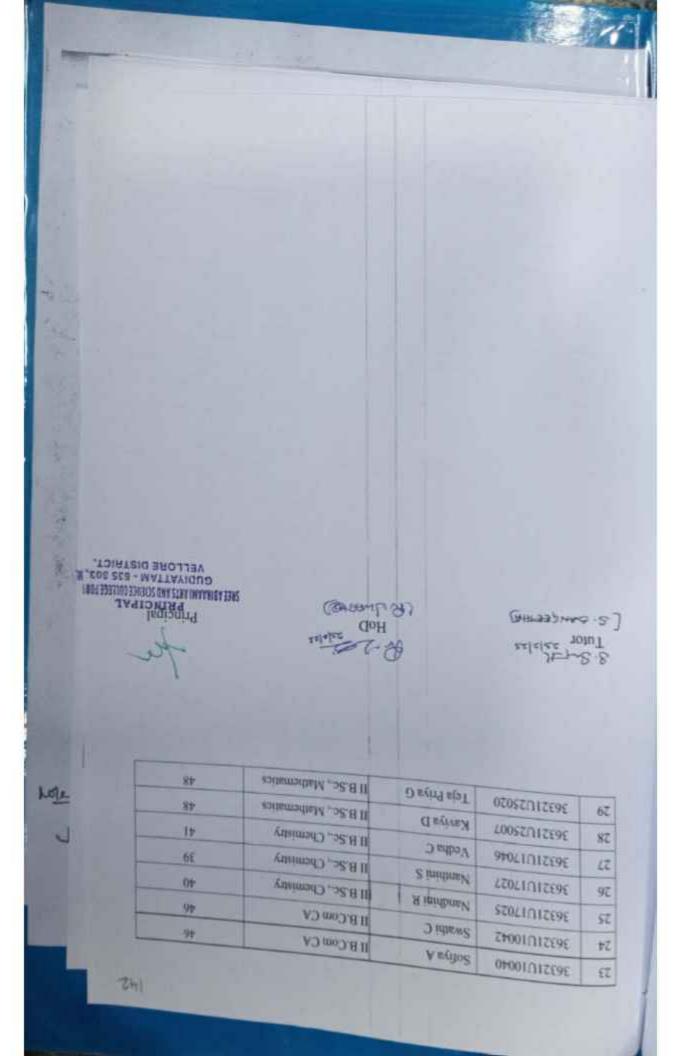

30

ADD ON COURSE - Syllabus - 2022 - 2023 - Odd Semester

Name of the Course: Physical Education and its ApplicationsSubject Code: PE01Department Offering: Physical EducationYear: All UG DepartmentsClass: II YearsCourse Duration: 32 Hrs.Name of the Tutors: 1. Dr. R. Balasubramani2. Mrs. R. Durga

sala Signature of the Tutors

LOR-R-BALASUGRAMANT

Principal

31

PRINCIPAL SREE ABIRAAMI ARTS AND SCIENCE COLLEGE FOR WOMEN GUDIYATTAM - 635 803, VELLORE DISTRICT.

Name of the Course / Course Code : Tamil Illakiya varalaaru / ATA01