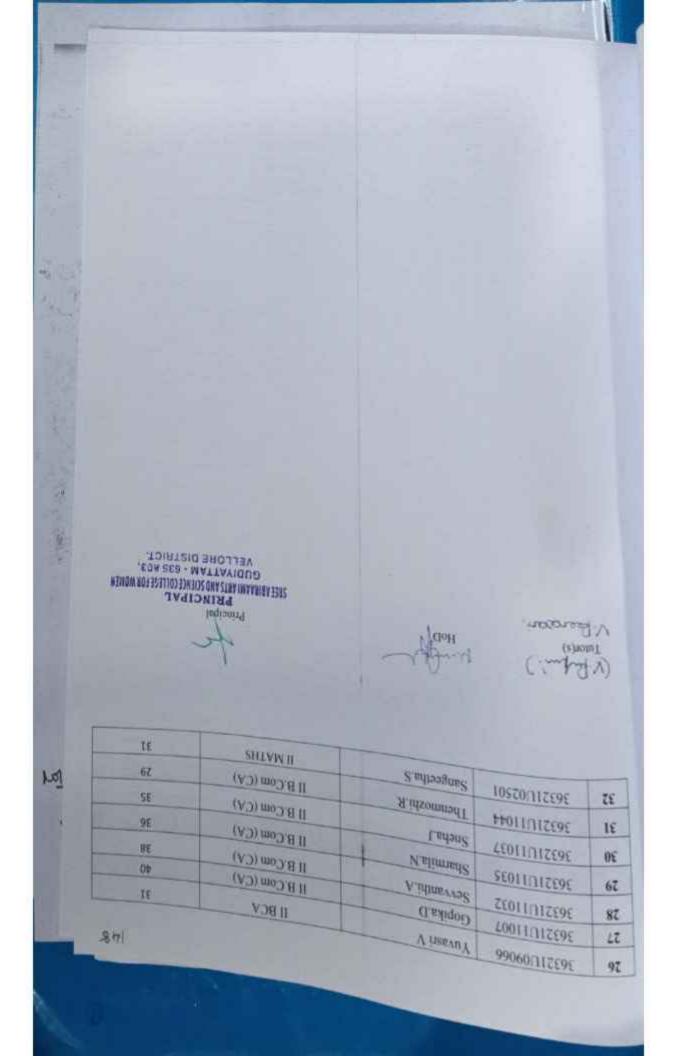

sala Signature of the Tutors

LOR-R-BALASUGRAMANT

Principal

31

PRINCIPAL SREE ABIRAAMI ARTS AND SCIENCE COLLEGE FOR WOMEN GUDIYATTAM - 635 803, VELLORE DISTRICT.

Name of the Course / Course Code : Tamil Illakiya varalaaru / ATA01