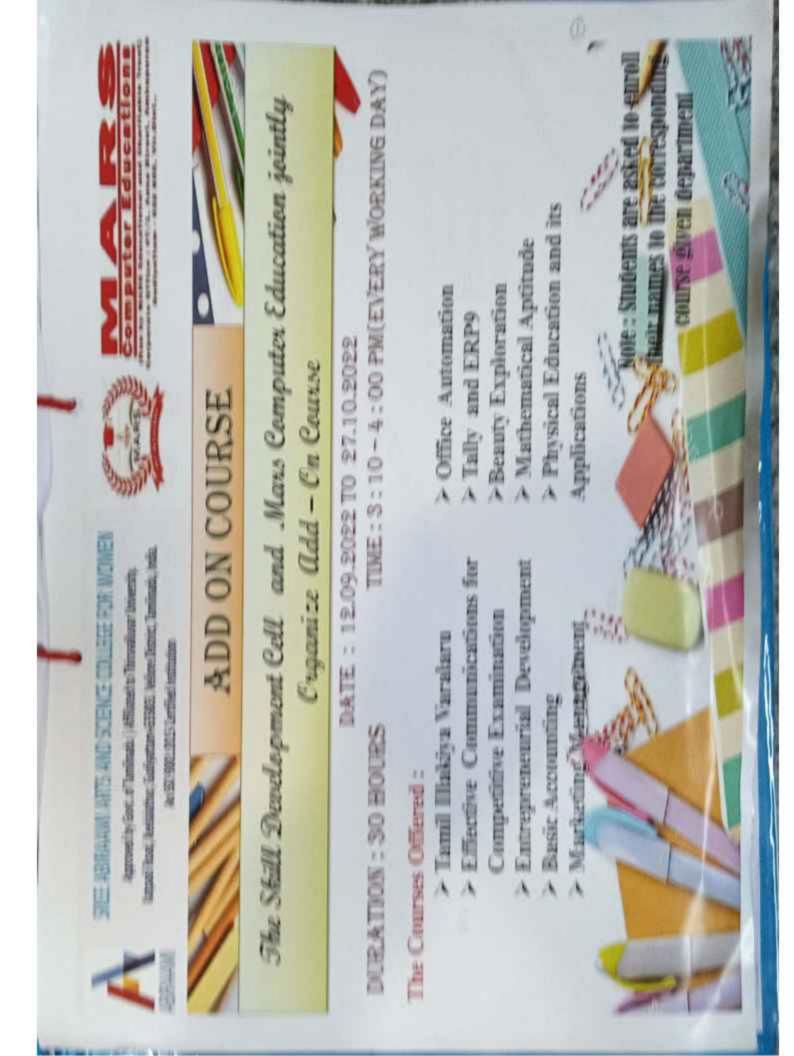

DERSNETRIVEL, MCA., N.Phil, Phil, MBA PRINCIPAL

Dute : 09.09.2022 Day : Thursday

3

Circular "

It is informed that, the Add on Course for 2<sup>rd</sup> Year. UG students will be from 12.09.2022 to 27.00,2022 for the analemic year 2022 - 2023 odd semester. The course doritory is 30 bairs, which will be conducted from 3:10 PM to 4:00 PM with the support of Mars Computer Education.

1 6

The following courses are offered to the students

| S.Nu. | Course Name                             | Offering Department                         |  |
|-------|-----------------------------------------|---------------------------------------------|--|
|       | Tamil Illakiya Varalara                 | Tamil                                       |  |
| 2     | Effective Communication                 | English                                     |  |
| 3     | Entroproncurial Development             | Business Administration                     |  |
| - 4   | Office Automation                       | Computer Science & Computer<br>Application  |  |
|       | Tally                                   | Computer Science: & Computer<br>Application |  |
| 6     | Basic Accounting                        | Commerce & Conjuster Application            |  |
| 7     | Marketing Management                    | Commerce & Computer Application             |  |
| 1     | Beauty Exploration                      | Chemistry 2.5 cmster                        |  |
| .9    | Mathematical Aptimate                   | Mathematics                                 |  |
| 10    | Physical Education & its<br>Application | Department of Physical Education            |  |