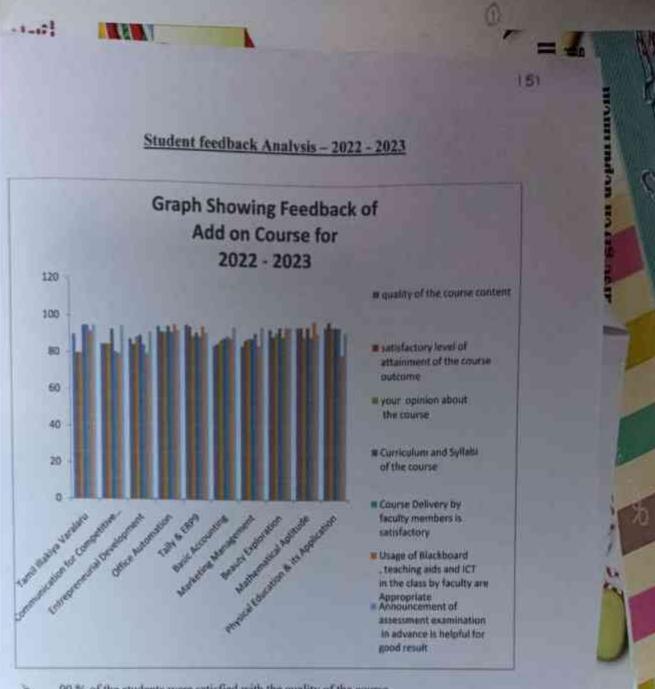

opment courses the cell is part of the institution's which is greater effort to improve the skills of its students. The cell offers a variety of 30 - plus - hour courses to provide students with additional understanding of a subject outside of the traditional academic curriculum that will be valuable to them in the future. The objective is also to encourage students to take courses that are beyond the scope of their field in order to enhance all - around personality development and employability.

The Skill Development Cell draws feedback from students for continuous improvement in their Add on Course. For the academic year 2022 - 2023, the analysis of Student's feedback is presented as under :

PRINCIPAL SAEEANIAANIARISANDSCIENCE CULLEGE FOR WANEN GUDIYATTAM - 635 483. VELLORE DISTRICT.



> 90 % of the students were satisfied with the quality of the course.

88% of the students were satisfied with the opinion about the course.

90% of the students were satisfied with the course content delivered by the faculty member is excellent.

85% of the students are satisfied with usage of blackboard, teaching aids and ICT in class by faculty are appropriate.

Action Taken :

| 1 | Sr.No, | Suggestions By Students       | Action taken                             |
|---|--------|-------------------------------|------------------------------------------|
|   | 1      | Yoga class courses are needed | Yoga class Course is going to introduced |

PRINCIPAL SHEARMANIATISAN SCHULE (ALLIGI FOR WOMES GUDIYATTAM - 635 MC3. VELLORE DISTRICT