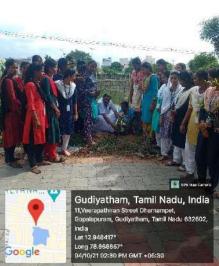

#### **Swachh Bharat Campaign in adopted villages:**

Clean the public places, awareness given to the public and donation of plant saplings to nearby adopted village (Keelathur, nagal):

APPROVED BY GOVT. OF TAMIL NADU / AFFILIATED TO THIRUVALLUVAR UNIVERSITY
Accredited by NAAC with B++ | An ISO 9001:2015 Certified Institution
KATPADI ROAD, KEELALATHUR, GUDIYATTAM – 635803, VELLORE DISTRICT, TAMIL NADU, INDIA
Website: https://sawcollege.com, Phone: 04171-290222, Mobile: 7639003545/7639003546
Mail id: abiraami.office@gmail.com / abiraami.college@gmail.com