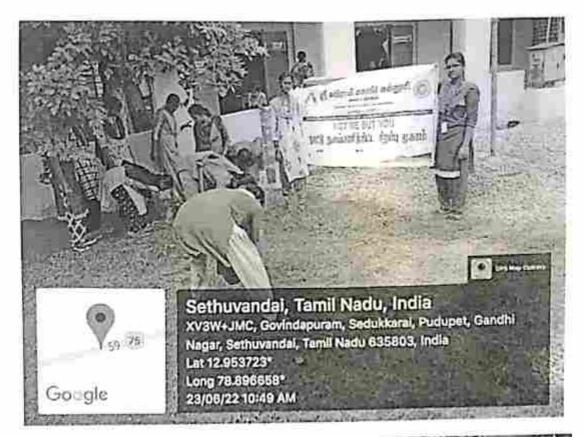

### GEO-TAGGED PHOTOS

SREE ABIRAAMI ARTS AND SCIENCE COLLEGE FOR WOMEN Approved by Govt, of Tamil Nadu Affiliated to Thiruvalluvar University, Veltore. Recognized under section 2(f) of the UGC Act, 1956 I An ISO 9001: 2015 Certified Institution Katpadi Road, Keelalathur, Gudiyattam-635803

### GEO-TAGGED PHOTOS

(05.12.2022)

M. VILL C 5.12.2022) COORDINATORS [M. VINITHAT

> C. Prems 5/22 OVERALL COORDINATOR

ACADEMIC DIRECTOR

(Dr. C. Provensoms)

Approved by Cost, of Tamil Nada: Affiliated to Thiravallariar Entersity, Vellors. Recognized under service 2/7) of the LCA. Act. 1996 | As 1961 9961; 2015 Certified Initiation Katpadi Road Kestulathur Joudiyattam-425863