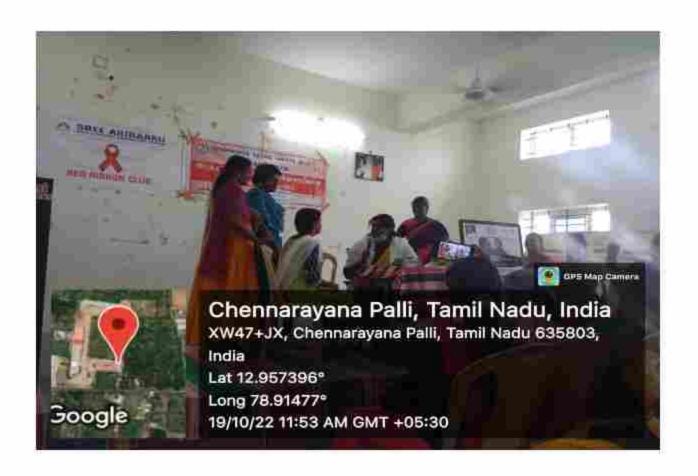

r institution. The programme was conducted on 19/10/2022 in Abiraami, Seminar Hall. This programme has educated the students to alleviate their anemic illness, and also helped to know their HB level through the test. The programme has honoured by the College Chairman, Thiru. M.N.Jothikumar, Principal, Dr. R.S.Vetrivel, the trustee member, Mr. K. Murugavel and The Academic Director, Dr. M. Brintha.

Dr. Divya, Block Health officer, Mr. Arunkumar, District Health Officer, Dr. P. Backiyarathi, MBBS, Government Doctor, has contributed their presence as Chief Guest.

The programme was initiated with the welcome the Prayer Song Abiraami

Anthathi and Thamizh Thaai Vazhthu, and it was wind up with Vote of Thanks and

National Anthem.

Coordinator Overall Coordinator

Academic director Principal











#### SREE ABIRAAMI ARTS AND SCIENCE COLLEGE FOR WOMEN



Approved by Govt. of Tamil Nadu | Affiliated to Thiruvalluvar University

Recognized under section 2(f) of the UGC Act, 1956 | An ISO 9001: 2015 Certified Institution

Katpadi road, keelalathur, Gudiyatham - 635803, Vellore District.

Website: http://sawcollege.com, Phone: 04171-290222, Mobile: 7639003545/7639003546

mail:abiraamioffice@gmail.com / abiraamicollege@gmail.com

# RED RIBBON CLUB

### WORLD AIDS DAY PROGRAMME

#### AGENDA

DATE: 14/11/2022

PLACE: SEMINAR HALL

TIME: 02.00 PM

PRAYER

SPEECH ABOUT AIDS

FLORAL TRIBUTES

VOTE OF THANKS

NATIONAL ANTHEM

Coordinator Overall Coordinator

Academic Director Principal

SREE ABIRAAMI ARTS AND SCIENCE COLLEGE FOR WOMEN

A

Approved by Govt. of Tamil Nadu | Affiliated t