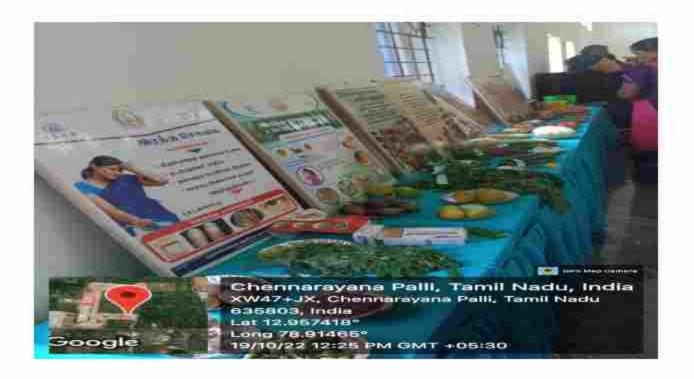

#### Financial Resource and Development Education (FRDE) Programme under UBA Scheme:

During the programme, plant saplings were donated to the public who attended the programme.