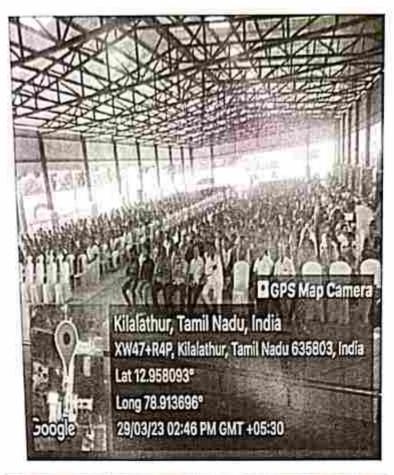

### GEO-TAGGED PHOTOS

SREE ABIRAAMI ARTS AND SCIENCE COLLEGE FOR WOMEN Approved by Govt, of Tamil Nadu Affiliated to Thiruvalluvar University, Veltore. Recognized under section 2(f) of the UGC Act, 1956 I An ISO 9001: 2015 Certified Institution Katpadi Road, Keelalathur, Gudiyattam-635803

### GEO-TAGGED PHOTOS

(05.12.2022)

M. VILL C 5.12.2022) COORDINATORS [M. VINITHAT

> C. Prems 5/22 OVERALL COORDINATOR

ACADEMIC DIRECTOR

(Dr. C. Provensoms)

Approved by Cost, of Tamil Nada: Affiliated to Thiravallariar Entersity, Vellors. Recognized under service 2/7) of the LCA. Act. 1996 | As 1961 9961; 2015 Certified Initiation Katpadi Road Kestulathur Joudiyattam-425863