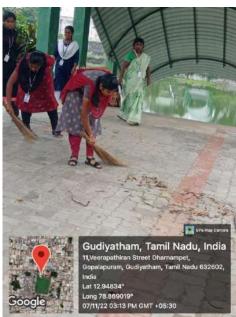

### GEO-TAGGED PHOTOS

SREE ABIRAAMI ARTS AND SCIENCE COLLEGE FOR WOMEN Approved by Govt, of Tamil Nadu Affiliated to Thiruvalluvar University, Veltore. Recognized under section 2(f) of the UGC Act, 1956 I An ISO 9001: 2015 Certified Institution Katpadi Road, Keelalathur, Gudiyattam-635803

### GEO-TAGGED PHOTOS

(05.12.2022)

M. VILL C 5.12.2022) COORDINATORS [M. VINITHAT

> C. Prems 5/22 OVERALL COORDINATOR

ACADEMIC DIRECTOR

(Dr. C. Provensoms)

Approved by Cost, of Tamil Nada: Affiliated to Thiravallariar Entersity, Vellors. Recognized under service 2/7) of the LCA. Act. 1996 | As 1961 9961; 2015 Certified Initiation Katpadi Road Kestulathur Joudiyattam-425863