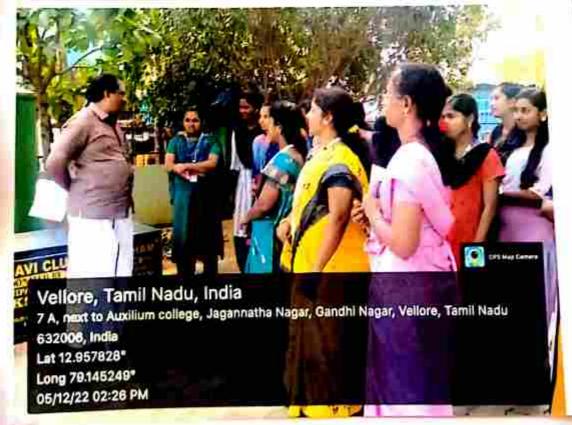

# PLANT NGS 05.12.2022

### நற்சான்றிதழ்

குடியாத்தம் , ஸ்ரீ அபிராமி மகளிர் கலை மற்றும் அறிவியல் கல்லூரியின் சுற்றுச்சூழல் கினப் (Eco Club), பசுமை வளாக செல் (Green Campus Cell) மற்றும் NSS அமைப்பின் சார்பாக குடியாத்தம் நகராட்சிக்கு உட்பட்ட ராபின்சன் குனம் "ஒரு கணம் தூய்மை" எனும் பார்வையில் 05.12.2022 அன்று பிற்பகல் 2.00 மணியளவில் சுத்தம் செய்யப்பட்டதை அறிந்தேன். ஸ்ரீ அபிராமி கல்லூரியின் சுற்றுச்சூழல் கினப் (Eco Club), பசுமை வளாக செல் (Green Campus Cell) மற்றும் NSS அமைப்பைச் சார்ந்த ஆசிரியர்கள் மற்றும் மாணவிகள் ராபின்சன் குளத்தை சுற்றியுள்ள பகுதிகளை தூய்மை செய்து மரக்கன்றுகளை நட்டனர். இதேபோன்று அவர்கள் இன்னும் நற்பல பணிகளை செய்ய வாழ்த்துக்கள் வழங்கியும், ராபின்சன் குளத்தின் வரலாற்று பின்புலம் பற்றியும் , மழைநீர் சேமித்தல், இயற்கை வனம் வாத்தல் முதலான விழிப்புணர்வு செய்திகளை மாணவியர்களுக்கு தெரிவித்து சான்று வழங்கப்பட்டது.

குடியாத்தம் நாள்: 05.12.2022

எஸ்.சௌந்தர்ராசன்.பி.ஏ..

நகரம்ன்றத் தலைவர் குடியாத்தம் நகராட்சி

SREE ABIRAAMI ARTS AND SCIENCE COLLEGE FOR WOMEN Approved by Govt. of Tamil Nadu Affiliated to Thiruvalluvar University, Vellore, Recognized under section 2(f) of the UGC Act, 19561 An ISO 9001: 2015 Certified Institution Katpadi Road, Keelalathur, Gudiyattam-635803