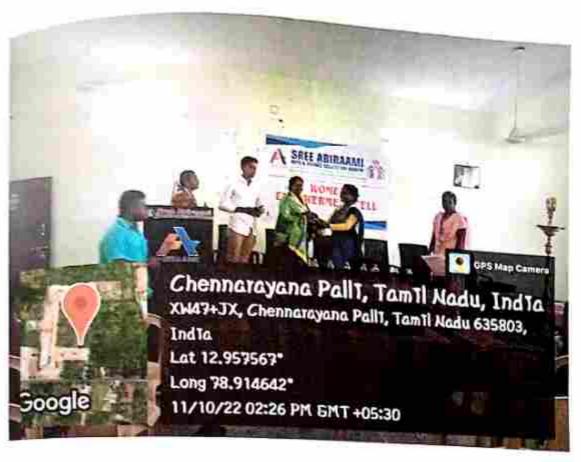

### WORLD ENVIRONMENT DAY

Organized by

GREEN CAMPUS CELL (GCC)

Green Campus Cell was organized World Environmental Day on 04.06.2022 in Auditorium at 2 pm. In that day Speech, pledge, and PPT were presented. In this programme, G.Srikanth, (Social Activist) was a chief guest, he provided Five Hundred different saplings (Ehretia Microphylla, Terminalia Chebula, Thespesia Populena, Millettia Pinnata, Polyalthia Longifolia) to our college students, our chairman sir and our trustee members also gave a saplings to the students.