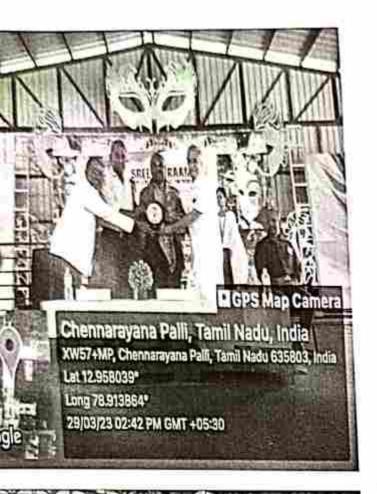

### GEO-TAGGED PHOTOS

SREE ABIRAAMI ARTS AND SCIENCE COLLEGE FOR WOMEN Approved by Govt, of Tamil Nadu Affiliated to Thiruvalluvar University, Veltore. Recognized under section 2(f) of the UGC Act, 1956 I An ISO 9001: 2015 Certified Institution Katpadi Road, Keelalathur, Gudiyattam-635803

### GEO-TAGGED PHOTOS

(05.12.2022)

M. VILL C 5.12.2022) COORDINATORS [M. VINITHAT

> C. Prems 5/22 OVERALL COORDINATOR

ACADEMIC DIRECTOR

(Dr. C. Provensoms)

Approved by Cost, of Tamil Nada: Affiliated to Thiravallariar Entersity, Vellors. Recognized under service 2/7) of the LCA. Act. 1996 | As 1961 9961; 2015 Certified Initiation Katpadi Road Kestulathur Joudiyattam-425863