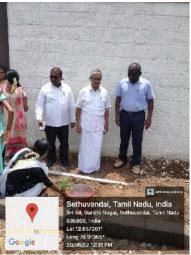

### GEO-TAGGED PHOTOS

SREE ABIRAAMI ARTS AND SCIENCE COLLEGE FOR WOMEN Approved by Govt, of Tamil Nadu Affiliated to Thiruvalluvar University, Veltore. Recognized under section 2(f) of the UGC Act, 1956 I An ISO 9001: 2015 Certified Institution Katpadi Road, Keelalathur, Gudiyattam-635803

### GEO-TAGGED PHOTOS

(05.12.2022)

M. VILL C 5.12.2022) COORDINATORS [M. VINITHAT

> C. Prems 5/22 OVERALL COORDINATOR

ACADEMIC DIRECTOR

(Dr. C. Provensoms)

Approved by Cost, of Tamil Nada: Affiliated to Thiravallariar Entersity, Vellors. Recognized under service 2/7) of the LCA. Act. 1996 | As 1961 9961; 2015 Certified Initiation Katpadi Road Kestulathur Joudiyattam-425863