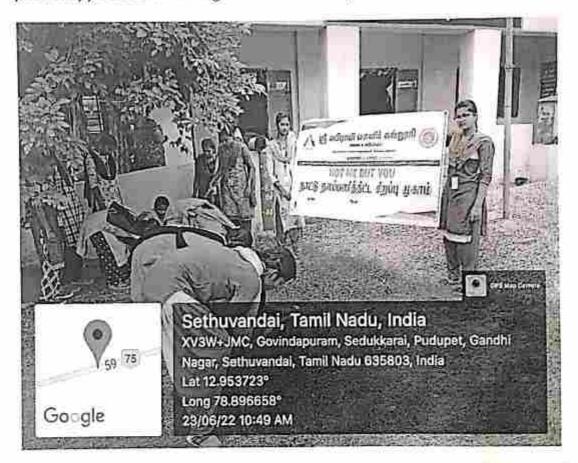

### GEO-TAGGED PHOTOS

SREE ABIRAAMI ARTS AND SCIENCE COLLEGE FOR WOMEN Approved by Govt, of Tamil Nadu Affiliated to Thiruvalluvar University, Veltore. Recognized under section 2(f) of the UGC Act, 1956 I An ISO 9001: 2015 Certified Institution Katpadi Road, Keelalathur, Gudiyattam-635803

### GEO-TAGGED PHOTOS

(05.12.2022)

M. VILL C 5.12.2022) COORDINATORS [M. VINITHAT

> C. Prems 5/22 OVERALL COORDINATOR

ACADEMIC DIRECTOR

(Dr. C. Provensoms)

Approved by Cost, of Tamil Nada: Affiliated to Thiravallariar Entersity, Vellors. Recognized under service 2/7) of the LCA. Act. 1996 | As 1961 9961; 2015 Certified Initiation Katpadi Road Kestulathur Joudiyattam-425863