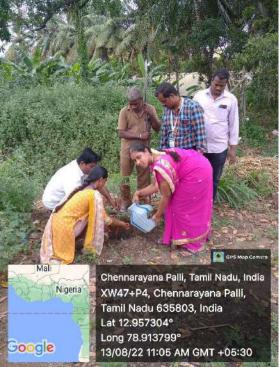

### Robinson Lake cleaning on 5th of Every month:

APPROVED BY GOVT. OF TAMIL NADU / AFFILIATED TO THIRUVALLUVAR UNIVERSITY
Accredited by NAAC with B++ | An ISO 9001:2015 Certified Institution
KATPADI ROAD, KEELALATHUR, GUDIYATTAM – 635803, VELLORE DISTRICT, TAMIL NADU, INDIA
Website: https://sawcollege.com, Phone: 04171-290222, Mobile: 7639003545/7639003546
Mail id: abiraami.office@gmail.com / abiraami.college@gmail.com

### நற்சான்றிதழ்

குடியாத்தம் , ஸ்ரீ அபிராமி மகளிர் கலை மற்றும் அறிவியல் கல்லூரியின் சுற்றுச்சூழல் கினப் (Eco Club), பசுமை வளாக செல் (Green Campus Cell) மற்றும் NSS அமைப்பின் சார்பாக குடியாத்தம் நகராட்சிக்கு உட்பட்ட ராபின்சன் குனம் "ஒரு கணம் தூய்மை" எனும் பார்வையில் 05.12.2022 அன்று பிற்பகல் 2.00 மணியளவில் சுத்தம் செய்யப்பட்டதை அறிந்தேன். ஸ்ரீ அபிராமி கல்லூரியின் சுற்றுச்சூழல் கினப் (Eco Club), பசுமை வளாக செல் (Green Campus Cell) மற்றும் NSS அமைப்பைச் சார்ந்த ஆசிரியர்கள் மற்றும் மாணவிகள் ராபின்சன் குளத்தை சுற்றியுள்ள பகுதிகளை தூய்மை செய்து மரக்கன்றுகளை நட்டனர். இதேபோன்று அவர்கள் இன்னும் நற்பல பணிகளை செய்ய வாழ்த்துக்கள் வழங்கியும், ராபின்சன் குளத்தின் வரலாற்று பின்புலம் பற்றியும் , மழைநீர் சேமித்தல், இயற்கை வனம் வாத்தல் முதலான விழிப்புணர்வு செய்திகளை மாணவியர்களுக்கு தெரிவித்து சான்று வழங்கப்பட்டது.