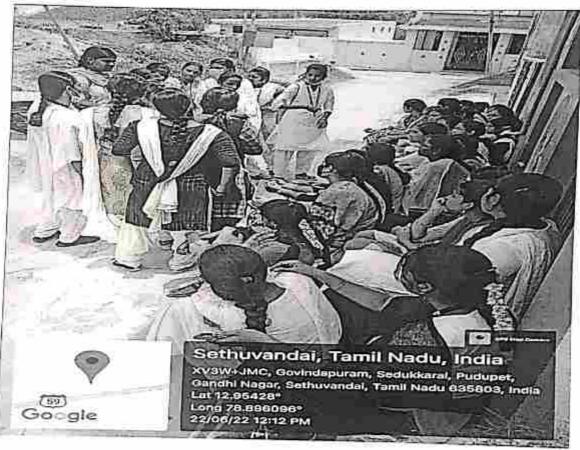

### GEO-TAGGED PHOTOS

SREE ABIRAAMI ARTS AND SCIENCE COLLEGE FOR WOMEN Approved by Govt, of Tamil Nadu Affiliated to Thiruvalluvar University, Veltore. Recognized under section 2(f) of the UGC Act, 1956 I An ISO 9001: 2015 Certified Institution Katpadi Road, Keelalathur, Gudiyattam-635803

### GEO-TAGGED PHOTOS

(05.12.2022)

M. VILL C 5.12.2022) COORDINATORS [M. VINITHAT

> C. Prems 5/22 OVERALL COORDINATOR

ACADEMIC DIRECTOR

(Dr. C. Provensoms)

Approved by Cost, of Tamil Nada: Affiliated to Thiravallariar Entersity, Vellors. Recognized under service 2/7) of the LCA. Act. 1996 | As 1961 9961; 2015 Certified Initiation Katpadi Road Kestulathur Joudiyattam-425863