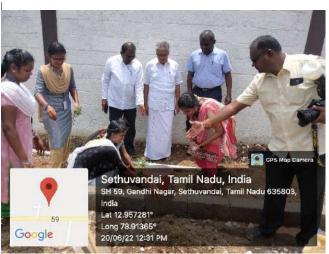

### GEO-TAGGED PHOTOS

SREE ABIRAAMI ARTS AND SCIENCE COLLEGE FOR WOMEN Approved by Govt, of Tamil Nadu Affiliated to Thiruvalluvar University, Veltore. Recognized under section 2(f) of the UGC Act, 1956 I An ISO 9001: 2015 Certified Institution Katpadi Road, Keelalathur, Gudiyattam-635803

### GEO-TAGGED PHOTOS

(05.12.2022)

M. VILL C 5.12.2022) COORDINATORS [M. VINITHAT

> C. Prems 5/22 OVERALL COORDINATOR

ACADEMIC DIRECTOR

(Dr. C. Provensoms)

Approved by Cost, of Tamil Nada: Affiliated to Thiravallariar Entersity, Vellors. Recognized under service 2/7) of the LCA. Act. 1996 | As 1961 9961; 2015 Certified Initiation Katpadi Road Kestulathur Joudiyattam-425863