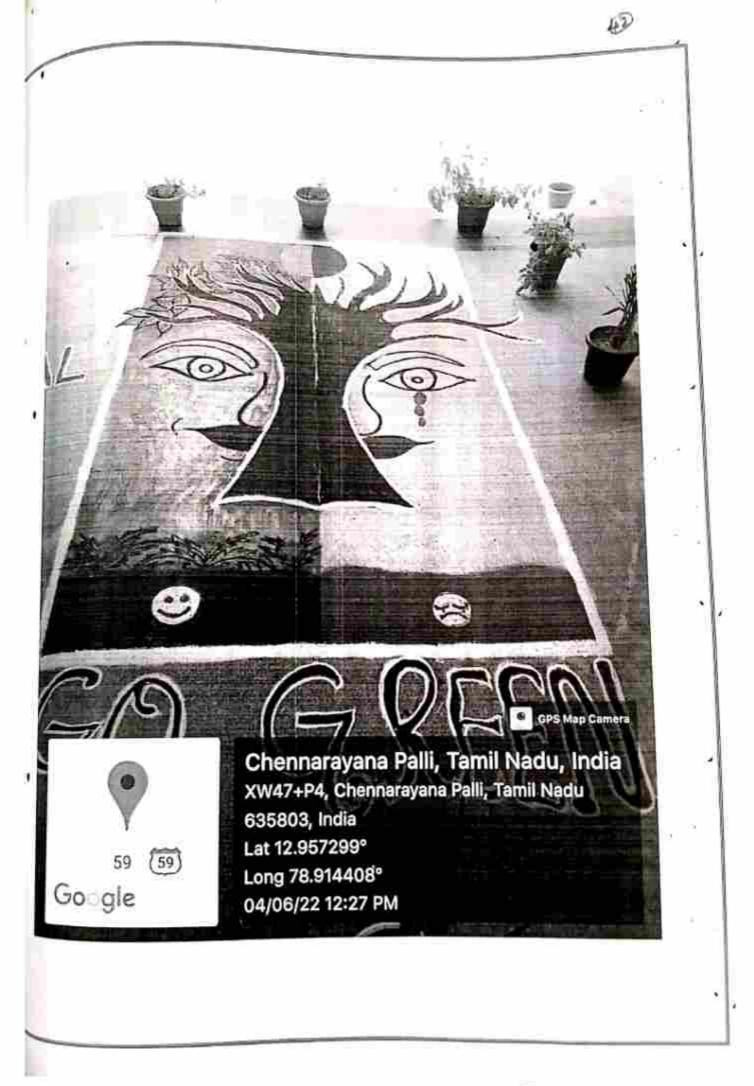

### WORLD ENVIRONMENT DAY

Organized by

GREEN CAMPUS CELL (GCC)

Green Campus Cell was organized World Environmental Day on 04.06.2022 in Auditorium at 2 pm. In that day Speech, pledge, and PPT were presented. In this programme, G.Srikanth, (Social Activist) was a chief guest, he provided Five Hundred different saplings (Ehretia Microphylla, Terminalia Chebula, Thespesia Populena, Millettia Pinnata, Polyalthia Longifolia) to our college students, our chairman sir and our trustee members also gave a saplings to the students.

M. Kinch (04.06.2022) GCC-COORDINATOR

C. Perms 4/6/2022 OVERALL COORDINATOR

PRINCIPAL

[M. VINITHA]

(Dr. C. Prawasam)

PRINCIPAL SREE ABIRAAMI ARTS AND SCIENCE COLLEGE FOR WOMEN GUDIYATTAM - 635 803. VELLORE DISTRICT.