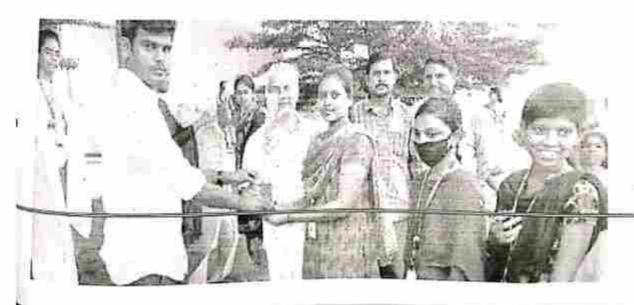

### WORLD ENVIRONMENT DAY

Organized by

GREEN CAMPUS CELL (GCC)

Green Campus Cell was organized World Environmental Day on 04.06.2022 in Auditorium at 2 pm. In that day Speech, pledge, and PPT were presented. In this programme, G.Srikanth, (Social Activist) was a chief guest, he provided Five Hundred different saplings (Ehretia Microphylla, Terminalia Chebula, Thespesia Populena, Millettia Pinnata, Polyalthia Longifolia) to our college students, our chairman sir and our trustee members also gave a saplings to the students.

M. Kinch (04.06.2022) GCC-COORDINATOR

C. Perms 4/6/2022 OVERALL COORDINATOR

PRINCIPAL

[M. VINITHA]

(Dr. C. Prawasam)

PRINCIPAL SREE ABIRAAMI ARTS AND SCIENCE COLLEGE FOR WOMEN GUDIYATTAM - 635 803. VELLORE DISTRICT.