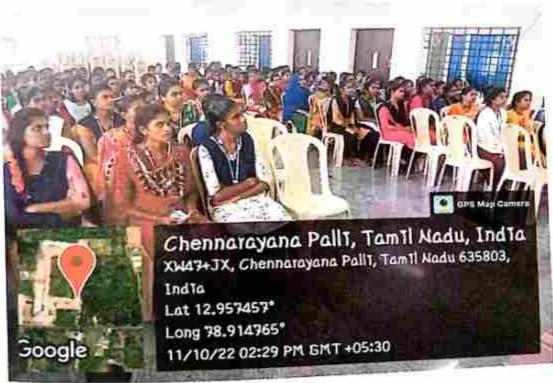

### WORLD ENVIRONMENT DAY

Organized by

GREEN CAMPUS CELL (GCC)

Green Campus Cell was organized World Environmental Day on 04.06.2022 in Auditorium at 2 pm. In that day Speech, pledge, and PPT were presented. In this programme, G.Srikanth, (Social Activist) was a chief guest, he provided Five Hundred different saplings (Ehretia Microphylla, Terminalia Chebula, Thespesia Populena, Millettia Pinnata, Polyalthia Longifolia) to our college students, our chairman sir and our trustee members also gave a saplings to the students.