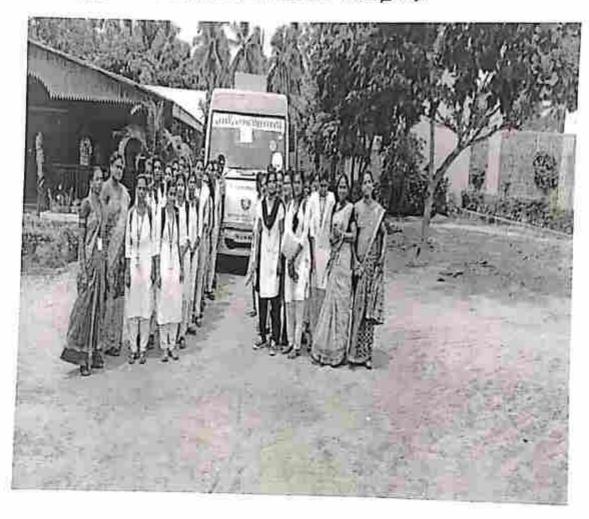

கிராமம் மற்றும் பள்ளி வளாகத்தை தூய்மைப்படுத்துத**ல்

் மாடித்தோட்டம் அமைத்தல் நீர் சேமிப்பு பற்றிய விழிப்புணர்வு செழ்ச்சி

சற்றுப்புறத் தாய்மை பற்றிய விழிப்புணர்வை ஏற்படுத்தி

 சிராமம் மற்றும் பள்ளி வளாகத்தை தூய்மைப்படுத்துதல்
 மார் காறுகள் நடுதல் அவற்றைப் பராமரிப்பது பற்றிய கிழிப்புகூற்றும் ஏற்படுத்துதல்

் பள்ளி மாட்டு இத்த செயல்திட்டப் பயிற்சியளித்தல் என்று வழியில் கர்தேல்கள்

குழந்தை தொழியாகர் ஒரு பமுறை பெண்கல்வியை
 மேம்படுத்துதல் பற்றிய விழிப்புணர்வு நிகழ்ச்சியை நடத்துதல்





### ஸ்ரீஅபிராமி மகளிர் கலை மற்றும்அறிவியல் கல்லூரி நாட்டு நலப்பணித்திட்ட சிறப்பு முகாம்

**G**ததி:22/06/2022

நாள்: புதன்கிழமை

சிறப்பு முகாமில் முதல் நாள் நிகழ்வு

குடியாத்தம் கீழ் ஆலத்தூர் அடுத்த கோவிந்தாபுரம் கிராமத்தில் ஸ்ரீஅபிராமி மகளிர் கல்லூரியைச் சார்ந்த நாட்டு நலப்பணித்திட்ட மாணவிகள் களப்பணி செய்தனர்.



















நாட்டு நலப்பணித்திட்ட அலுவலர்

(D. SUMATUS)

முதல்வர்



### ஸ்ரீஅபிராமி மகளிர் கலை மற்றும்அறிவியல் கல்லூரி நாட்டு நலப்பணித்திட்ட சிறப்பு முகாம்

தேதி: 23/06/2022

நாள்: வியாழக்கிழமை

சிறப்பு முகாமில் , இரண்டாம் நாள் நிகழ்வு:-

குடியாத்தம் கீழ் ஆலத்தூர் அடுத்த கோவிந்தாபுரம் கிராமத்தில் உள்ள ஊராட்சி ஒன்றிய தொடக்கப் பள்ளி வளாகத்தில் ஸ்ரீ அபிராமி மகளிர் கல்லூரியைச் சார்ந்த நாட்டு நலப்பணித்திட்ட மாணவிகள் தூய்மைப்பணி செய்தனர்.













நாட்டு நலப்பணித்திட்ட மாணவிகள் மாடித்தோட்டம் அமைத்தல் ,இயற்கை முறையில் விளையும் ஊட்டச்சத்துள்ள உணவுகளை உட்கொள்ளுதல் ,நீர்சேமிப்பு பற்றிய விழிப்புணர்வு

செய்திகளை கோவிந்தாபுரம் கிராமமக்களுக்கு வழங்கினர்.



D. A. Filiz நாட்டு நலப்பணித்திட்ட அலுவலர்

(D. SUMNTH?)

முதல்வர்



### ஸ்ரீஅபிராமி மகளிர் கலை மற்றும்அறிவியல் கல்லூரி நாட்டு நலப்பணித்த