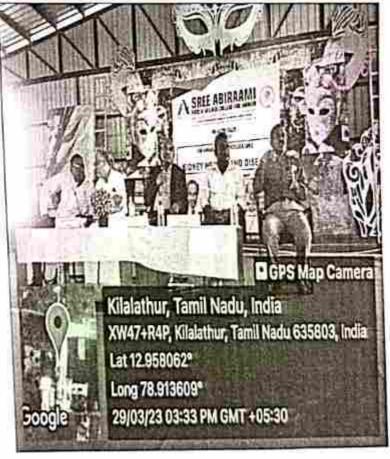

### WORLD ENVIRONMENT DAY

Organized by

GREEN CAMPUS CELL (GCC)

Green Campus Cell was organized World Environmental Day on 04.06.2022 in Auditorium at 2 pm. In that day Speech, pledge, and PPT were presented. In this programme, G.Srikanth, (Social Activist) was a chief guest, he provided Five Hundred different saplings (Ehretia Microphylla, Terminalia Chebula, Thespesia Populena, Millettia Pinnata, Polyalthia Longifolia) to our college students, our chairman sir and our trustee members also gave a saplings to the students.