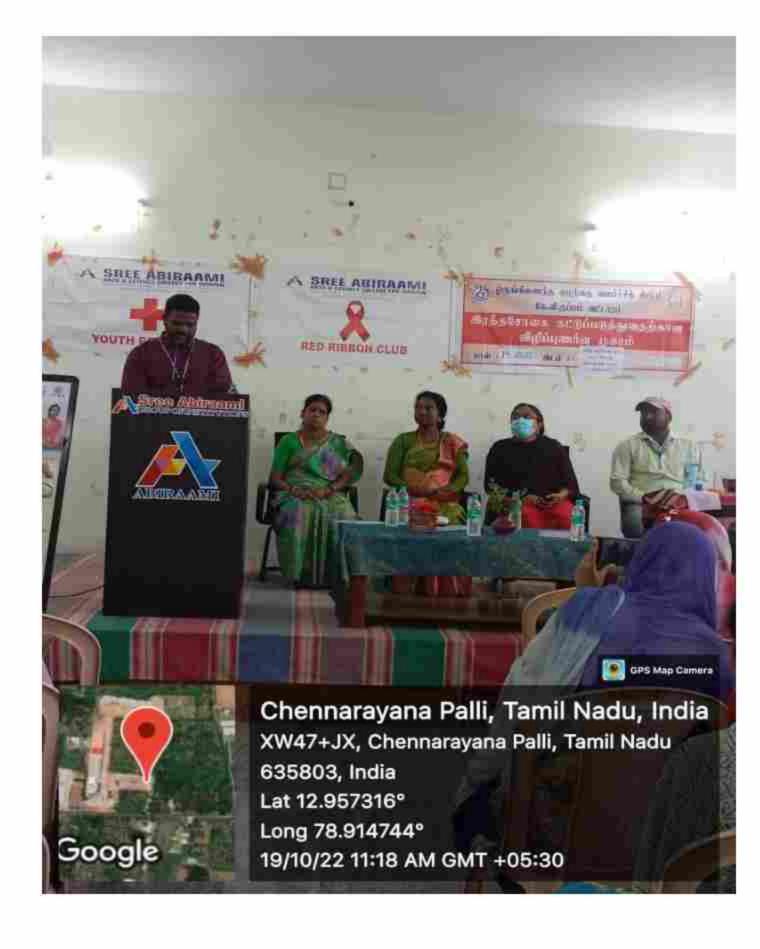

### Appreciation for the activities of NSS and annoced for funded unit:

APPROVED BY GOVT. OF TAMIL NADU / AFFILIATED TO THIRUVALLUVAR UNIVERSITY
Accredited by NAAC with B++ | An ISO 9001:2015 Certified Institution
KATPADI ROAD, KEELALATHUR, GUDIYATTAM – 635803, VELLORE DISTRICT, TAMIL NADU, INDIA
Website: https://sawcollege.com, Phone: 04171-290222, Mobile: 7639003545/7639003546
Mail id: abiraami.office@gmail.com / abiraami.college@gmail.com