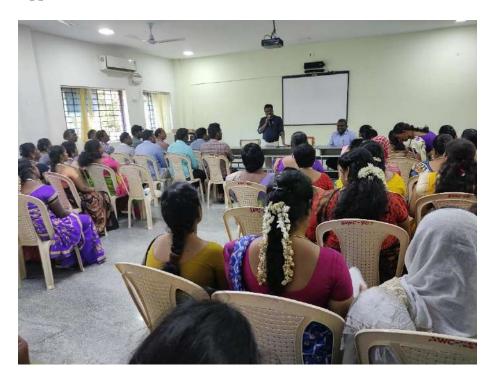

### WORLD ENVIRONMENT DAY

Organized by

GREEN CAMPUS CELL (GCC)

Green Campus Cell was organized World Environmental Day on 04.06.2022 in Auditorium at 2 pm. In that day Speech, pledge, and PPT were presented. In this programme, G.Srikanth, (Social Activist) was a chief guest, he provided Five Hundred different saplings (Ehretia Microphylla, Terminalia Chebula, Thespesia Populena, Millettia Pinnata, Polyalthia Longifolia) to our college students, our chairman sir and our trustee members also gave a saplings to the students.