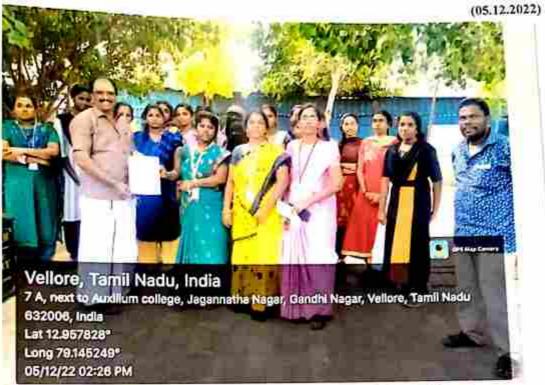

# PLANT NGS 05.12.2022

### நற்சான்றிதழ்

குடியாத்தம் , ஸ்ரீ அபிராமி மகளிர் கலை மற்றும் அறிவியல் கல்லூரியின் சுற்றுச்சூழல் கினப் (Eco Club), பசுமை வளாக செல் (Green Campus Cell) மற்றும் NSS அமைப்பின் சார்பாக குடியாத்தம் நகராட்சிக்கு உட்பட்ட ராபின்சன் குனம் "ஒரு கணம் தூய்மை" எனும் பார்வையில் 05.12.2022 அன்று பிற்பகல் 2.00 மணியளவில் சுத்தம் செய்யப்பட்டதை அறிந்தேன். ஸ்ரீ அபிராமி கல்லூரியின் சுற்றுச்சூழல் கினப் (Eco Club), பசுமை வளாக செல் (Green Campus Cell) மற்றும் NSS அமைப்பைச் சார்ந்த ஆசிரியர்கள் மற்றும் மாணவிகள் ராபின்சன் குளத்தை சுற்றியுள்ள பகுதிகளை தூய்மை செய்து மரக்கன்றுகளை நட்டனர். இதேபோன்று அவர்கள் இன்னும் நற்பல பணிகளை செய்ய வாழ்த்துக்கள் வழங்கியும், ராபின்சன் குளத்தின் வரலாற்று பின்புலம் பற்றியும் , மழைநீர் சேமித்தல், இயற்கை வனம் வாத்தல் முதலான விழிப்புணர்வு செய்திகளை மாணவியர்களுக்கு தெரிவித்து சான்று வழங்கப்பட்டது.

குடியாத்தம் நாள்: 05.12.2022

எஸ்.சௌந்தர்ராசன்.பி.ஏ..

நகரம்ன்றத் தலைவர் குடியாத்தம் நகராட்சி

SREE ABIRAAMI ARTS AND SCIENCE COLLEGE FOR WOMEN Approved by Govt. of Tamil Nadu Affiliated to Thiruvalluvar University, Vellore, Recognized under section 2(f) of the UGC Act, 19561 An ISO 9001: 2015 Certified Institution Katpadi Road, Keelalathur, Gudiyattam-635803