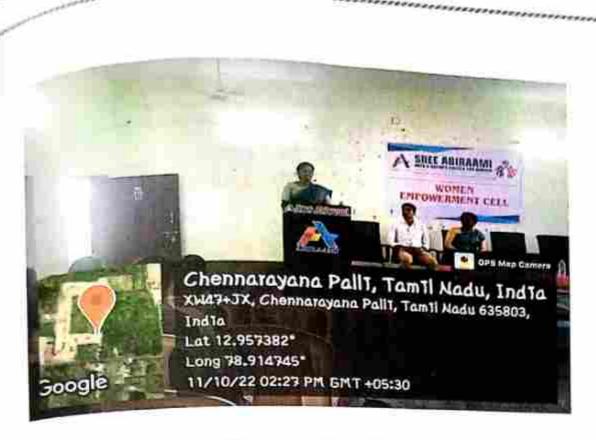

### WORLD ENVIRONMENT DAY

Organized by

GREEN CAMPUS CELL (GCC)

Green Campus Cell was organized World Environmental Day on 04.06.2022 in Auditorium at 2 pm. In that day Speech, pledge, and PPT were presented. In this programme, G.Srikanth, (Social Activist) was a chief guest, he provided Five Hundred different saplings (Ehretia Microphylla, Terminalia Chebula, Thespesia Populena, Millettia Pinnata, Polyalthia Longifolia) to our college students, our chairman sir and our trustee members also gave a saplings to the students.