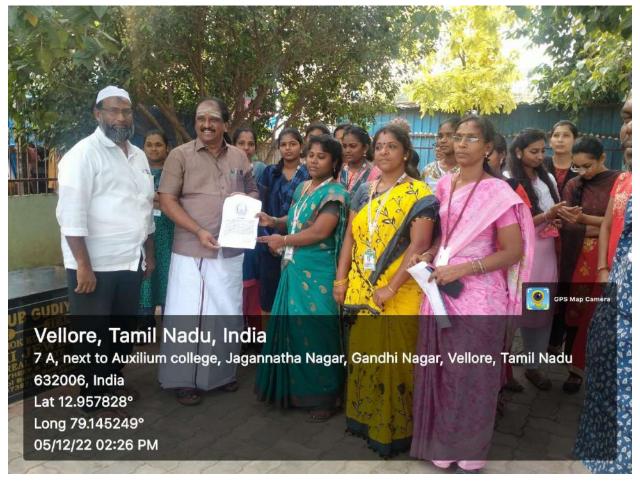

# PLANT NGS 05.12.2022

### நற்சான்றிதழ்

குடியாத்தம் , ஸ்ரீ அபிராமி மகளிர் கலை மற்றும் அறிவியல் கல்லூரியின் சுற்றுச்சூழல் கினப் (Eco Club), பசுமை வளாக செல் (Green Campus Cell) மற்றும் NSS அமைப்பின் சார்பாக குடியாத்தம் நகராட்சிக்கு உட்பட்ட ராபின்சன் குனம் "ஒரு கணம் தூய்மை" எனும் பார்வையில் 05.12.2022 அன்று பிற்பகல் 2.00 மணியளவில் சுத்தம் செய்யப்பட்டதை அறிந்தேன். ஸ்ரீ அபிராமி கல்லூரியின் சுற்றுச்சூழல் கினப் (Eco Club), பசுமை வளாக செல் (Green Campus Cell) மற்றும் NSS அமைப்பைச் சார்ந்த ஆசிரியர்கள் மற்றும் மாணவிகள் ராபின்சன் குளத்தை சுற்றியுள்ள பகுதிகளை தூய்மை செய்து மரக்கன்றுகளை நட்டனர். இதேபோன்று அவர்கள் இன்னும் நற்பல பணிகளை செய்ய வாழ்த்துக்கள் வழங்கியும், ராபின்சன் குளத்தின் வரலாற்று பின்புலம் பற்றியும் , மழைநீர் சேமித்தல், இயற்கை வனம் வாத்தல் முதலான விழிப்புணர்வு செய்திகளை மாணவியர்களுக்கு தெரிவித்து சான்று வழங்கப்பட்டது.

குடியாத்தம் நாள்: 05.12.2022

எஸ்.சௌந்தர்ராசன்.பி.ஏ..

நகரம்ன்றத் தலைவர் குடியாத்தம் நகராட்சி

SREE ABIRAAMI ARTS AND SCIENCE COLLEGE FOR WOMEN Approved by Govt. of Tamil Nadu Affiliated to Thiruvalluvar University, Vellore, Recognized under section 2(f) of the UGC Act, 19561 An ISO 9001: 2015 Certified Institution Katpadi Road, Keelalathur, Gudiyattam-635803