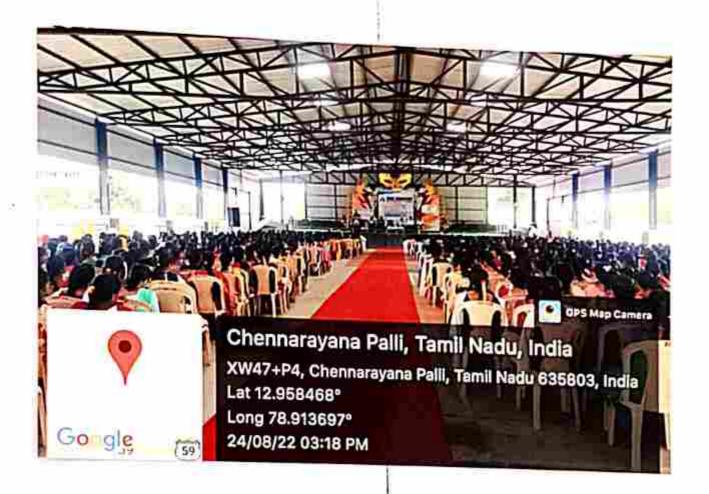

### GEO-TAGGED PHOTOS

SREE ABIRAAMI ARTS AND SCIENCE COLLEGE FOR WOMEN Approved by Govt, of Tamil Nadu Affiliated to Thiruvalluvar University, Veltore. Recognized under section 2(f) of the UGC Act, 1956 I An ISO 9001: 2015 Certified Institution Katpadi Road, Keelalathur, Gudiyattam-635803

### GEO-TAGGED PHOTOS

(05.12.2022)

M. VILL C 5.12.2022) COORDINATORS [M. VINITHAT

> C. Prems 5/22 OVERALL COORDINATOR

ACADEMIC DIRECTOR

(Dr. C. Provensoms)

Approved by Cost, of Tamil Nada: Affiliated to Thiravallariar Entersity, Vellors. Recognized under service 2/7) of the LCA. Act. 1996 | As 1961 9961; 2015 Certified Initiation Katpadi Road Kestulathur Joudiyattam-425863