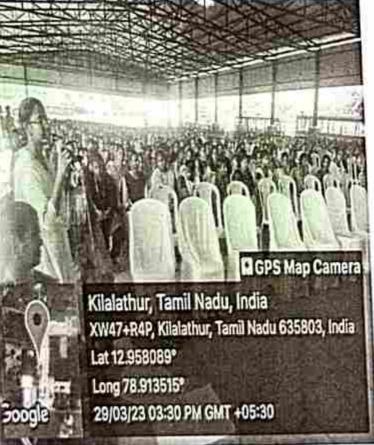

### GEO-TAGGED PHOTOS

SREE ABIRAAMI ARTS AND SCIENCE COLLEGE FOR WOMEN Approved by Govt, of Tamil Nadu Affiliated to Thiruvalluvar University, Veltore. Recognized under section 2(f) of the UGC Act, 1956 I An ISO 9001: 2015 Certified Institution Katpadi Road, Keelalathur, Gudiyattam-635803

### GEO-TAGGED PHOTOS

(05.12.2022)

M. VILL C 5.12.2022) COORDINATORS [M. VINITHAT

> C. Prems 5/22 OVERALL COORDINATOR

ACADEMIC DIRECTOR

(Dr. C. Provensoms)

Approved by Cost, of Tamil Nada: Affiliated to Thiravallariar Entersity, Vellors. Recognized under service 2/7) of the LCA. Act. 1996 | As 1961 9961; 2015 Certified Initiation Katpadi Road Kestulathur Joudiyattam-425863