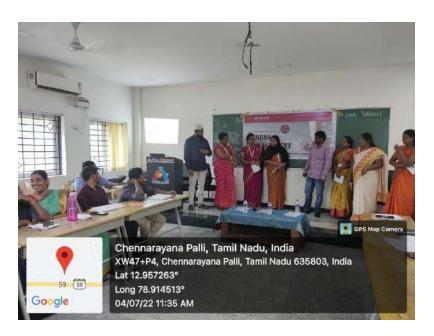

### WORLD ENVIRONMENT DAY

Organized by

GREEN CAMPUS CELL (GCC)

Green Campus Cell was organized World Environmental Day on 04.06.2022 in Auditorium at 2 pm. In that day Speech, pledge, and PPT were presented. In this programme, G.Srikanth, (Social Activist) was a chief guest, he provided Five Hundred different saplings (Ehretia Microphylla, Terminalia Chebula, Thespesia Populena, Millettia Pinnata, Polyalthia Longifolia) to our college students, our chairman sir and our trustee members also gave a saplings to the students.