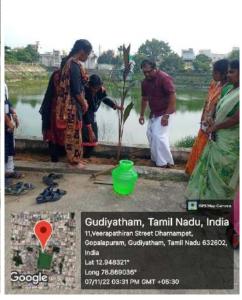

### GEO-TAGGED PHOTOS

SREE ABIRAAMI ARTS AND SCIENCE COLLEGE FOR WOMEN Approved by Govt, of Tamil Nadu Affiliated to Thiruvalluvar University, Veltore. Recognized under section 2(f) of the UGC Act, 1956 I An ISO 9001: 2015 Certified Institution Katpadi Road, Keelalathur, Gudiyattam-635803

### GEO-TAGGED PHOTOS

(05.12.2022)

M. VILL C 5.12.2022) COORDINATORS [M. VINITHAT

> C. Prems 5/22 OVERALL COORDINATOR

ACADEMIC DIRECTOR

(Dr. C. Provensoms)

Approved by Cost, of Tamil Nada: Affiliated to Thiravallariar Entersity, Vellors. Recognized under service 2/7) of the LCA. Act. 1996 | As 1961 9961; 2015 Certified Initiation Katpadi Road Kestulathur Joudiyattam-425863