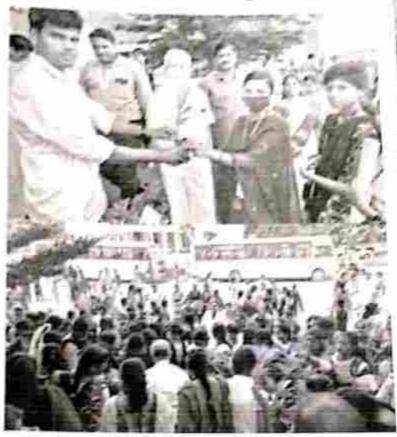

### குடியாத்தம் ஸ்ரீ அபிராமி மகளிர் கல்லூரியில் மரக்கன்றுகள் வழங்கும் விழா

குடியாத்தம். ஜூன் ஏர வேதாச் மாவட்டம். அவரத்தம் ஒரி அடிராமி களிர்கள்தார்பில் உலக கூறுப்புறத்தை தாய்மை. மானவிகள் உறுதிமேயுட்டி எற்றுக்கோள்டதை அடுத்து எற்றுக்கோள்டதை அடுத்து எற்றுக்கோள்டதை அடுத்து எற்றுக்கோள்டதை அடுத்து எற்றுக்கோள் மாக்கன்றுகள் தரைக்யான மரக்கன்றுகள் வரங்கப்பட்டது.

மே தாம் தலைவர் எம்.என். நோதிகுமார் தவர்கள்முன்னிலையில், சிறப்பு விருந்தினராக சுற்ற குழல் ஆர்வலர் நிகரத்த் கணே சன் தவர்கள்கலத்துகொண்டு சிறப்புரையாற்றினார். கூதாரியின் பொருளாளர் கே.முருகவேல், மற்றும் கல்லூரியின் முதல்வர் முனைவர் ஆர்.எஸ். வேற்றிவேல் அவர்களும்.

கல்லூரிபேராசிரியர்களும் மற்றும் கல்லூரி

நீர்வரகிகளும் அனைவரும் கலந்துகொண்டனர்.