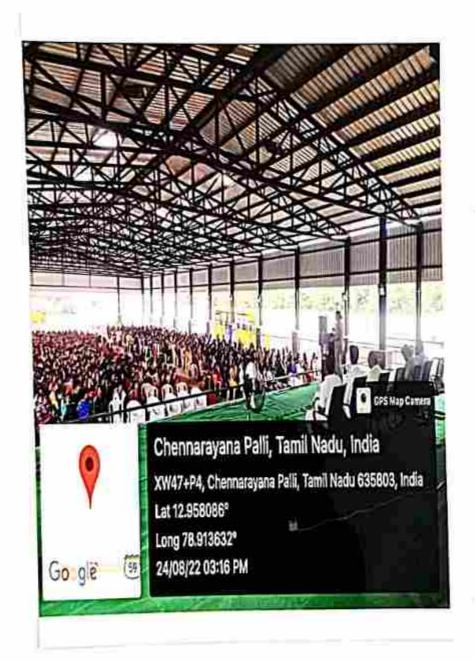

### GEO-TAGGED PHOTOS

SREE ABIRAAMI ARTS AND SCIENCE COLLEGE FOR WOMEN Approved by Govt, of Tamil Nadu Affiliated to Thiruvalluvar University, Veltore. Recognized under section 2(f) of the UGC Act, 1956 I An ISO 9001: 2015 Certified Institution Katpadi Road, Keelalathur, Gudiyattam-635803

### GEO-TAGGED PHOTOS

(05.12.2022)

M. VILL C 5.12.2022) COORDINATORS [M. VINITHAT

> C. Prems 5/22 OVERALL COORDINATOR

ACADEMIC DIRECTOR

(Dr. C. Provensoms)

Approved by Cost, of Tamil Nada: Affiliated to Thiravallariar Entersity, Vellors. Recognized under service 2/7) of the LCA. Act. 1996 | As 1961 9961; 2015 Certified Initiation Katpadi Road Kestulathur Joudiyattam-425863