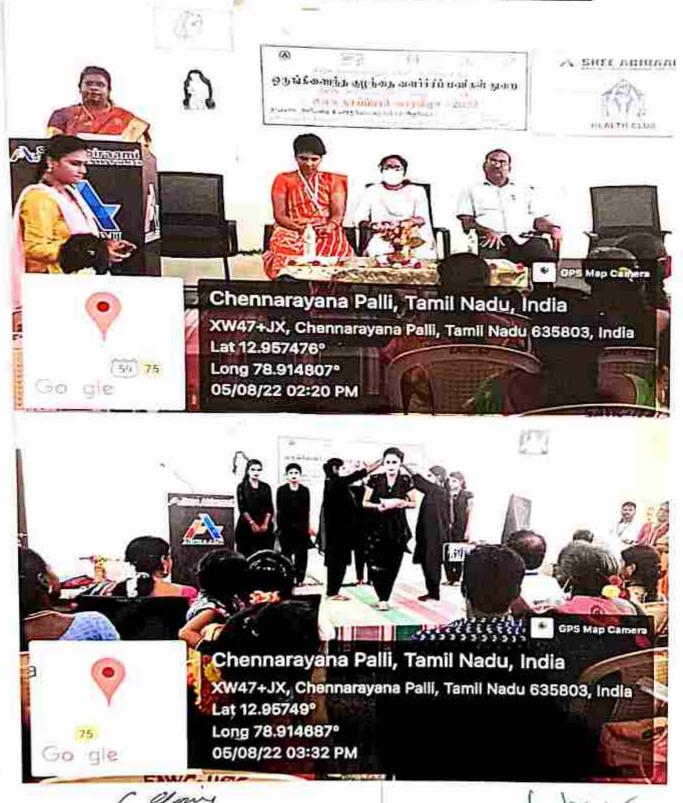

### GEO-TAGGED PHOTOS

SREE ABIRAAMI ARTS AND SCIENCE COLLEGE FOR WOMEN Approved by Govt, of Tamil Nadu Affiliated to Thiruvalluvar University, Veltore. Recognized under section 2(f) of the UGC Act, 1956 I An ISO 9001: 2015 Certified Institution Katpadi Road, Keelalathur, Gudiyattam-635803

### GEO-TAGGED PHOTOS

(05.12.2022)

M. VILL C 5.12.2022) COORDINATORS [M. VINITHAT

> C. Prems 5/22 OVERALL COORDINATOR

ACADEMIC DIRECTOR

(Dr. C. Provensoms)

Approved by Cost, of Tamil Nada: Affiliated to Thiravallariar Entersity, Vellors. Recognized under service 2/7) of the LCA. Act. 1996 | As 1961 9961; 2015 Certified Initiation Katpadi Road Kestulathur Joudiyattam-425863