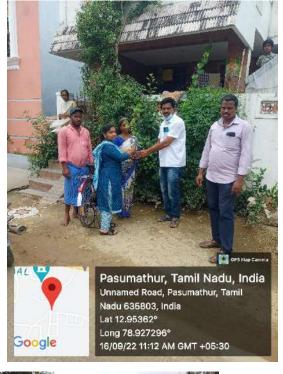

### GEO-TAGGED PHOTOS

SREE ABIRAAMI ARTS AND SCIENCE COLLEGE FOR WOMEN Approved by Govt, of Tamil Nadu Affiliated to Thiruvalluvar University, Veltore. Recognized under section 2(f) of the UGC Act, 1956 I An ISO 9001: 2015 Certified Institution Katpadi Road, Keelalathur, Gudiyattam-635803

### GEO-TAGGED PHOTOS

(05.12.2022)

M. VILL C 5.12.2022) COORDINATORS [M. VINITHAT

> C. Prems 5/22 OVERALL COORDINATOR

ACADEMIC DIRECTOR

(Dr. C. Provensoms)

Approved by Cost, of Tamil Nada: Affiliated to Thiravallariar Entersity, Vellors. Recognized under service 2/7) of the LCA. Act. 1996 | As 1961 9961; 2015 Certified Initiation Katpadi Road Kestulathur Joudiyattam-425863