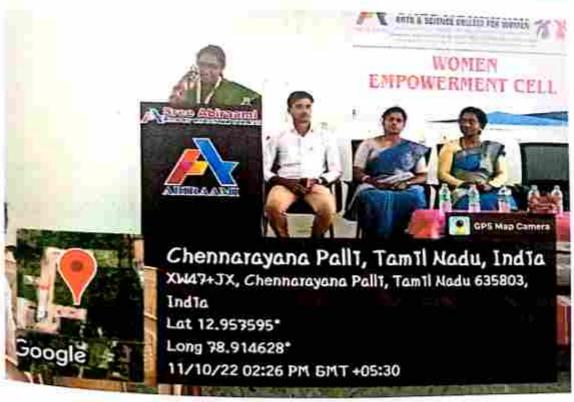

### WORLD ENVIRONMENT DAY

Organized by

GREEN CAMPUS CELL (GCC)

Green Campus Cell was organized World Environmental Day on 04.06.2022 in Auditorium at 2 pm. In that day Speech, pledge, and PPT were presented. In this programme, G.Srikanth, (Social Activist) was a chief guest, he provided Five Hundred different saplings (Ehretia Microphylla, Terminalia Chebula, Thespesia Populena, Millettia Pinnata, Polyalthia Longifolia) to our college students, our chairman sir and our trustee members also gave a saplings to the students.