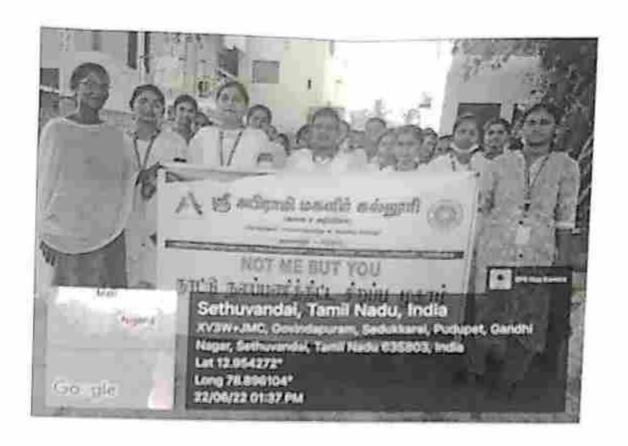

### GEO-TAGGED PHOTOS

SREE ABIRAAMI ARTS AND SCIENCE COLLEGE FOR WOMEN Approved by Govt, of Tamil Nadu Affiliated to Thiruvalluvar University, Veltore. Recognized under section 2(f) of the UGC Act, 1956 I An ISO 9001: 2015 Certified Institution Katpadi Road, Keelalathur, Gudiyattam-635803

### GEO-TAGGED PHOTOS

(05.12.2022)

M. VILL C 5.12.2022) COORDINATORS [M. VINITHAT

> C. Prems 5/22 OVERALL COORDINATOR

ACADEMIC DIRECTOR

(Dr. C. Provensoms)

Approved by Cost, of Tamil Nada: Affiliated to Thiravallariar Entersity, Vellors. Recognized under service 2/7) of the LCA. Act. 1996 | As 1961 9961; 2015 Certified Initiation Katpadi Road Kestulathur Joudiyattam-425863