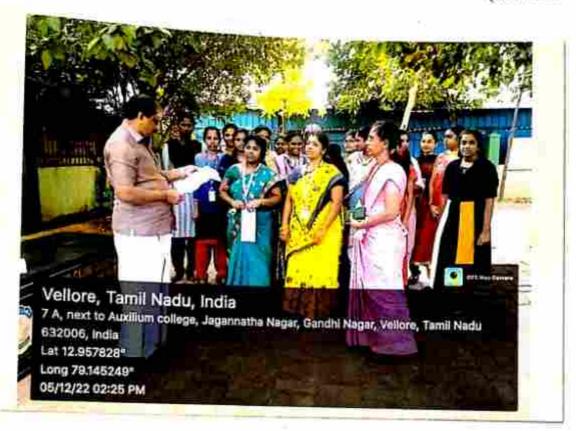

# PLANT NGS 05.12.2022

### நற்சான்றிதழ்

குடியாத்தம் , ஸ்ரீ அபிராமி மகளிர் கலை மற்றும் அறிவியல் கல்லூரியின் சுற்றுச்சூழல் கினப் (Eco Club), பசுமை வளாக செல் (Green Campus Cell) மற்றும் NSS அமைப்பின் சார்பாக குடியாத்தம் நகராட்சிக்கு உட்பட்ட ராபின்சன் குனம் "ஒரு கணம் தூய்மை" எனும் பார்வையில் 05.12.2022 அன்று பிற்பகல் 2.00 மணியளவில் சுத்தம் செய்யப்பட்டதை அறிந்தேன். ஸ்ரீ அபிராமி கல்லூரியின் சுற்றுச்சூழல் கினப் (Eco Club), பசுமை வளாக செல் (Green Campus Cell) மற்றும் NSS அமைப்பைச் சார்ந்த ஆசிரியர்கள் மற்றும் மாணவிகள் ராபின்சன் குளத்தை சுற்றியுள்ள பகுதிகளை தூய்மை செய்து மரக்கன்றுகளை நட்டனர். இதேபோன்று அவர்கள் இன்னும் நற்பல பணிகளை செய்ய வாழ்த்துக்கள் வழங்கியும், ராபின்சன் குளத்தின் வரலாற்று பின்புலம் பற்றியும் , மழைநீர் சேமித்தல், இயற்கை வனம் வாத்தல் முதலான விழிப்புணர்வு செய்திகளை மாணவியர்களுக்கு தெரிவித்து சான்று வழங்கப்பட்டது.

குடியாத்தம் நாள்: 05.12.2022

எஸ்.சௌந்தர்ராசன்.பி.ஏ..

நகரம்ன்றத் தலைவர் குடியாத்தம் நகராட்சி

SREE ABIRAAMI ARTS AND SCIENCE COLLEGE FOR WOMEN Approved by Govt. of Tamil Nadu Affiliated to Thiruvalluvar University, Vellore, Recognized under section 2(f) of the UGC Act, 19561 An ISO 9001: 2015 Certified Institution Katpadi Road, Keelalathur, Gudiyattam-635803

### GEO-TAGGED PHOTOS

SREE ABIRAAMI ARTS AND SCIENCE COLLEGE FOR WOMEN Approved by Govt, of Tamil Nadu Affiliated to Thiruvalluvar University, Veltore. Recognized under section 2(f) of the UGC Act, 1956 I An ISO 9001: 2015 Certified Institution Katpadi Road, Keelalathur, Gudiyattam-635803