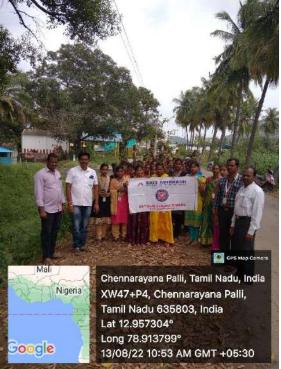

### Robinson Lake cleaning on 5th of Every month:

APPROVED BY GOVT. OF TAMIL NADU / AFFILIATED TO THIRUVALLUVAR UNIVERSITY
Accredited by NAAC with B++ | An ISO 9001:2015 Certified Institution
KATPADI ROAD, KEELALATHUR, GUDIYATTAM – 635803, VELLORE DISTRICT, TAMIL NADU, INDIA
Website: https://sawcollege.com, Phone: 04171-290222, Mobile: 7639003545/7639003546
Mail id: abiraami.office@gmail.com / abiraami.college@gmail.com

### நற்சான்றிதழ்

குடியாத்தம் , ஸ்ரீ அபிராமி மகளிர் கலை மற்றும் அறிவியல் கல்லூரியின் சுற்றுச்சூழல் கினப் (Eco Club), பசுமை வளாக செல் (Green Campus Cell) மற்றும் NSS அமைப்பின் சார்பாக குடியாத்தம் நகராட்சிக்கு உட்பட்ட ராபின்சன் குனம் "ஒரு கணம் தூய்மை" எனும் பார்வையில் 05.12.2022 அன்று பிற்பகல் 2.00 மணியளவில் சுத்தம் செய்யப்பட்டதை அறிந்தேன். ஸ்ரீ அபிராமி கல்லூரியின் சுற்றுச்சூழல் கினப் (Eco Club), பசுமை வளாக செல் (Green Campus Cell) மற்றும் NSS அமைப்பைச் சார்ந்த ஆசிரியர்கள் மற்றும் மாணவிகள் ராபின்சன் குளத்தை சுற்றியுள்ள பகுதிகளை தூய்மை செய்து மரக்கன்றுகளை நட்டனர். இதேபோன்று அவர்கள் இன்னும் நற்பல பணிகளை செய்ய வாழ்த்துக்கள் வழங்கியும், ராபின்சன் குளத்தின் வரலாற்று பின்புலம் பற்றியும் , மழைநீர் சேமித்தல், இயற்கை வனம் வாத்தல் முதலான விழிப்புணர்வு செய்திகளை மாணவியர்களுக்கு தெரிவித்து சான்று வழங்கப்பட்டது.