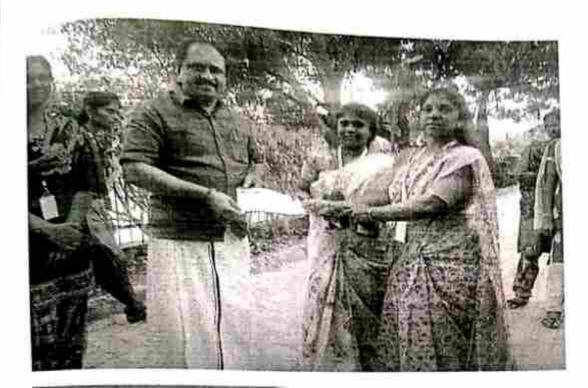

### குடியாத்தம் ஸ்ரீ அபிராமி மகளிர் கல்லூரியில் மரக்கன்றுகள் வழங்கும் விழா

குடியாத்தம். ஜூன் ஏர வேதாச் மாவட்டம். அவரத்தம் ஒரி அடிராமி களிர்கள்தார்பில் உலக கூறுப்புறத்தை தாய்மை. மானவிகள் உறுதிமேயுட்டி எற்றுக்கோள்டதை அடுத்து எற்றுக்கோள்டதை அடுத்து எற்றுக்கோள்டதை அடுத்து எற்றுக்கோள்டதை அடுத்து எற்றுக்கோள் மாக்கன்றுகள் தரைக்யான மரக்கன்றுகள் வரங்கப்பட்டது.

மே தாம் தலைவர் எம்.என். நோதிகுமார் தவர்கள்முன்னிலையில், சிறப்பு விருந்தினராக சுற்ற குழல் ஆர்வலர் நிகரத்த் கணே சன் தவர்கள்கலத்துகொண்டு சிறப்புரையாற்றினார். கூதாரியின் பொருளாளர் கே.முருகவேல், மற்றும் கல்லூரியின் முதல்வர் முனைவர் ஆர்.எஸ். வேற்றிவேல் அவர்களும்.

கல்லூரிபேராசிரியர்களும் மற்றும் கல்லூரி

நீர்வரகிகளும் அனைவரும் கலந்துகொண்டனர்.