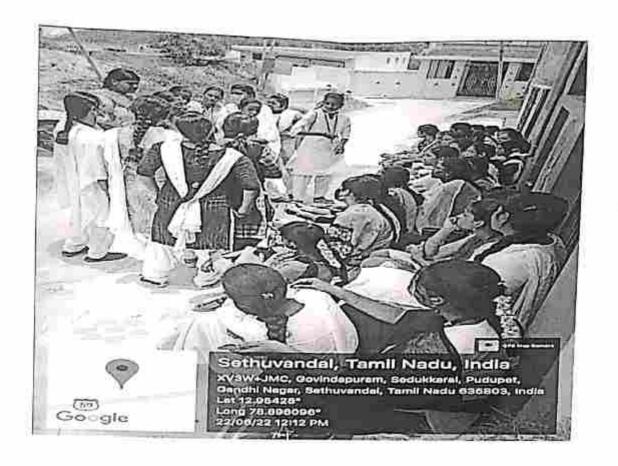

### GEO-TAGGED PHOTOS

SREE ABIRAAMI ARTS AND SCIENCE COLLEGE FOR WOMEN Approved by Govt, of Tamil Nadu Affiliated to Thiruvalluvar University, Veltore. Recognized under section 2(f) of the UGC Act, 1956 I An ISO 9001: 2015 Certified Institution Katpadi Road, Keelalathur, Gudiyattam-635803

### GEO-TAGGED PHOTOS

(05.12.2022)

M. VILL C 5.12.2022) COORDINATORS [M. VINITHAT

> C. Prems 5/22 OVERALL COORDINATOR

ACADEMIC DIRECTOR

(Dr. C. Provensoms)

Approved by Cost, of Tamil Nada: Affiliated to Thiravallariar Entersity, Vellors. Recognized under service 2/7) of the LCA. Act. 1996 | As 1961 9961; 2015 Certified Initiation Katpadi Road Kestulathur Joudiyattam-425863