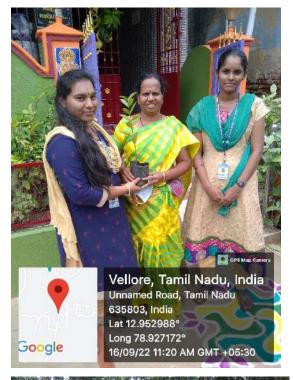

### GEO-TAGGED PHOTOS

SREE ABIRAAMI ARTS AND SCIENCE COLLEGE FOR WOMEN Approved by Govt, of Tamil Nadu Affiliated to Thiruvalluvar University, Veltore. Recognized under section 2(f) of the UGC Act, 1956 I An ISO 9001: 2015 Certified Institution Katpadi Road, Keelalathur, Gudiyattam-635803

### GEO-TAGGED PHOTOS

(05.12.2022)

M. VILL C 5.12.2022) COORDINATORS [M. VINITHAT

> C. Prems 5/22 OVERALL COORDINATOR

ACADEMIC DIRECTOR

(Dr. C. Provensoms)

Approved by Cost, of Tamil Nada: Affiliated to Thiravallariar Entersity, Vellors. Recognized under service 2/7) of the LCA. Act. 1996 | As 1961 9961; 2015 Certified Initiation Katpadi Road Kestulathur Joudiyattam-425863