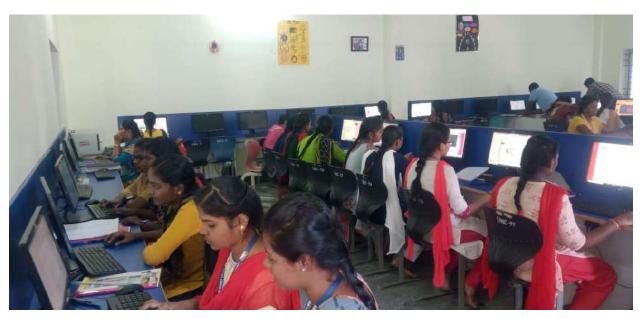

**Computer Laboratory – I (Alun Turing Laboratory)** 

Computer Laboratory – II (Madam Andrea Ghez Laboratory)

SREFABIRAANIARISANO SCIENCE OULIGETOR WOMEN GUDIYATTAM - 635 803, VELLORE DISTRICT

APPROVED BY GOVT. OF TAMIL NADU / AFFILIATED TO THIRUVALLUVAR UNIVERSITY Accredited by NAAC with B++ | An ISO 9001:2015 Certified Institution KATPADI ROAD, KEELALATHUR, GUDIYATTAM – 635803, VELLORE DISTRICT, TAMIL NADU, INDIA Website: https://sawcollege.com, Phone : 04171-290222, Mobile : 7639003545/7639003546 Mail id: <u>abiraami.office@gmail.com</u> / <u>abiraami.college@gmail.com</u>