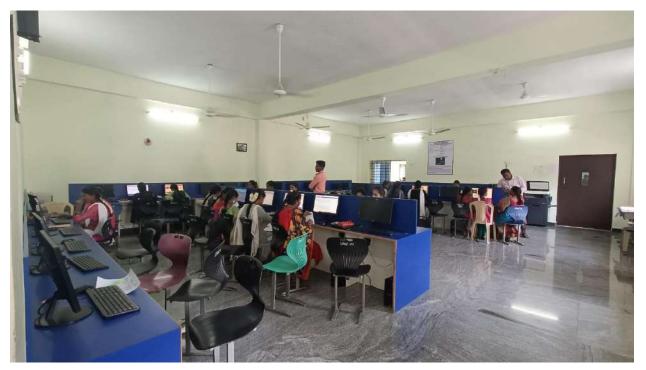

**Computer Laboratory – I (Alun Turing Laboratory)** 

Computer Laboratory – II (Madam Andrea Ghez Laboratory)

SREFABIRAANIARISANO SCIENCE OULIGETOR WOMEN GUDIYATTAM - 635 803, VELLORE DISTRICT

APPROVED BY GOVT. OF TAMIL NADU / AFFILIATED TO THIRUVALLUVAR UNIVERSITY Accredited by NAAC with B++ | An ISO 9001:2015 Certified Institution KATPADI ROAD, KEELALATHUR, GUDIYATTAM – 635803, VELLORE DISTRICT, TAMIL NADU, INDIA Website: https://sawcollege.com, Phone : 04171-290222, Mobile : 7639003545/7639003546 Mail id: <u>abiraami.office@gmail.com</u> / <u>abiraami.college@gmail.com</u>