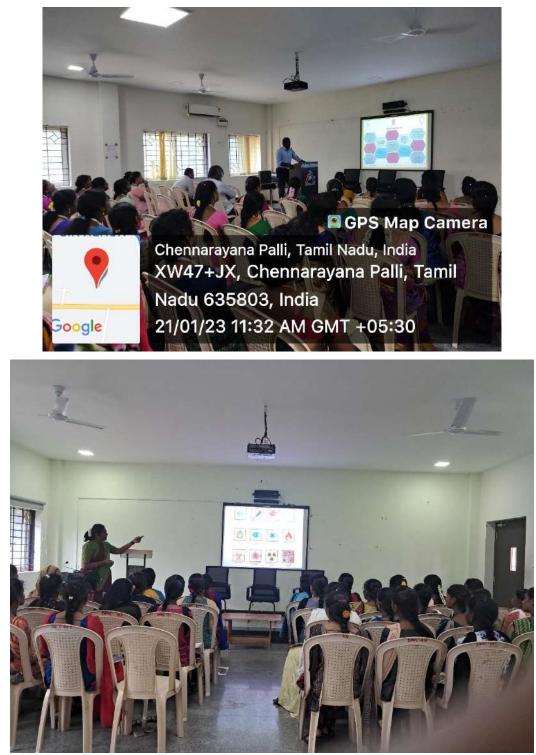

# ICT FACILITIES:

SREFABIRAANIARISANO SURVICE ONLIGETOR WOMEN GUDIYATTAM - 635 803, VELLORE DISTRICT

APPROVED BY GOVT. OF TAMIL NADU / AFFILIATED TO THIRUVALLUVAR UNIVERSITY Accredited by NAAC with B++ | An ISO 9001:2015 Certified Institution KATPADI ROAD, KEELALATHUR, GUDIYATTAM – 635803, VELLORE DISTRICT, TAMIL NADU, INDIA Website: https://sawcollege.com, Phone : 04171-290222, Mobile : 7639003545/7639003546 Mail id: <u>abiraami.office@gmail.com</u> / <u>abiraami.college@gmail.com</u>