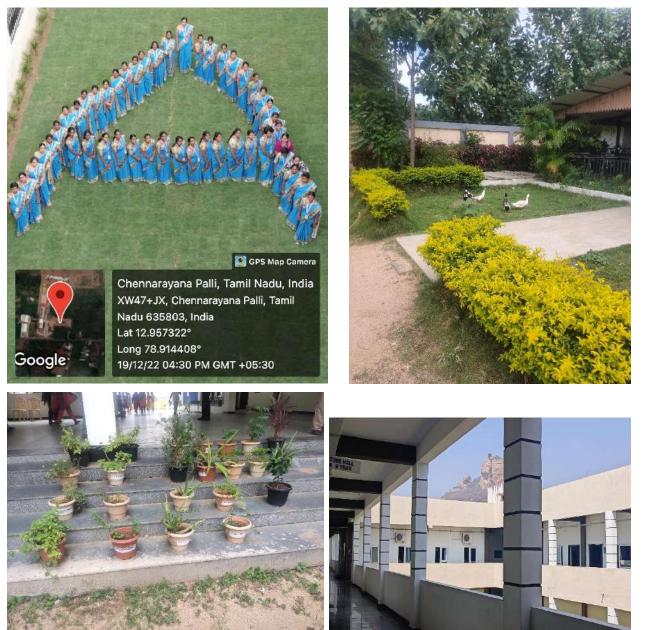

**Ariel View of the Campus** 

BREFABIRAANIARTSANDSCENCECOLLEGEFORWOMEN GUDIYATTAM - 635 803, VELLORE DISTRICT

APPROVED BY GOVT. OF TAMIL NADU / AFFILIATED TO THIRUVALLUVAR UNIVERSITY Accredited by NAAC with B++ | An ISO 9001:2015 Certified Institution KATPADI ROAD, KEELALATHUR, GUDIYATTAM – 635803, VELLORE DISTRICT, TAMIL NADU, INDIA Website: https://sawcollege.com, Phone : 04171-290222, Mobile : 7639003545/7639003546 Mail id: <u>abiraami.office@gmail.com</u> / <u>abiraami.college@gmail.com</u>