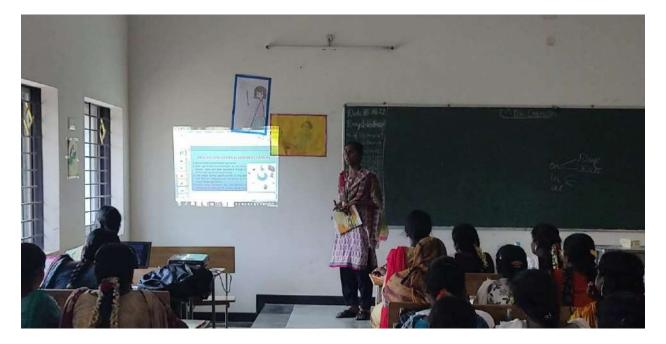

# ICT FACILITIES:

SREFABIRAANIARISANO SURVICE ONLIGETOR WOMEN GUDIYATTAM - 635 803, VELLORE DISTRICT

APPROVED BY GOVT. OF TAMIL NADU / AFFILIATED TO THIRUVALLUVAR UNIVERSITY Accredited by NAAC with B++ | An ISO 9001:2015 Certified Institution KATPADI ROAD, KEELALATHUR, GUDIYATTAM – 635803, VELLORE DISTRICT, TAMIL NADU, INDIA Website: https://sawcollege.com, Phone : 04171-290222, Mobile : 7639003545/7639003546 Mail id: <u>abiraami.office@gmail.com</u> / <u>abiraami.college@gmail.com</u>