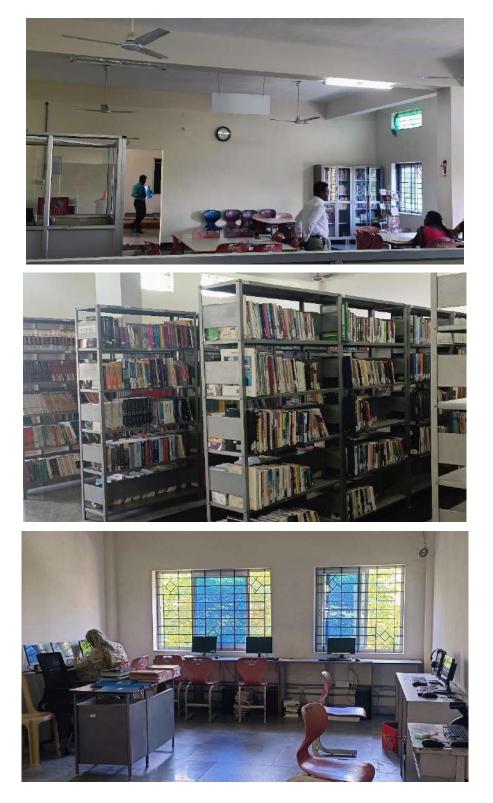

#### Library:

SREEABIRAAMIANTSANDSCIENCECOLLEGEFORWOMEN GUDIYATTAM - 635 803, VELLORE DISTRICT,

APPROVED BY GOVT. OF TAMIL NADU / AFFILIATED TO THIRUVALLUVAR UNIVERSITY Accredited by NAAC with B++ | An ISO 9001:2015 Certified Institution KATPADI ROAD, KEELALATHUR, GUDIYATTAM – 635803, VELLORE DISTRICT, TAMIL NADU, INDIA Website: https://sawcollege.com, Phone : 04171-290222, Mobile : 7639003545/7639003546 Mail id: <u>abiraami.office@gmail.com</u> / <u>abiraami.college@gmail.com</u>