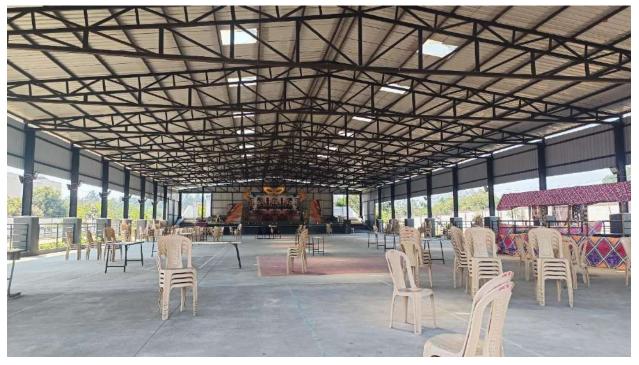

CULTURAL ACTIVITY - Stage, Auditorium, Seminar Hall,..

Abiraami Auditorium

GUDIYATTAM

SREEABIRAANI ANTS AND SCIENCE COLLEGE FOR WOMEN GUDIYATTAM - 635 803, VELLORE DISTRICT,

APPROVED BY GOVT. OF TAMIL NADU / AFFILIATED TO THIRUVALLUVAR UNIVERSITY Accredited by NAAC with B++ | An ISO 9001:2015 Certified Institution KATPADI ROAD, KEELALATHUR, GUDIYATTAM – 635803, VELLORE DISTRICT, TAMIL NADU, INDIA Website: https://sawcollege.com, Phone : 04171-290222, Mobile : 7639003545/7639003546 Mail id: <u>abiraami.office@gmail.com</u> / <u>abiraami.college@gmail.com</u>

**3000 Heads Capacity Auditorium** 

**Seminar Hall** 

GUDIYATTAM

SREEABIRAAMIARTSANDSCIENCEOULIGEFORWOMEN GUDIYATTAM - 635 803, VELLORE DISTRICT,

APPROVED BY GOVT. OF TAMIL NADU / AFFILIATED TO THIRUVALLUVAR UNIVERSITY Accredited by NAAC with B++ | An ISO 9001:2015 Certified Institution KATPADI ROAD, KEELALATHUR, GUDIYATTAM – 635803, VELLORE DISTRICT, TAMIL NADU, INDIA Website: https//sawcollege.com, Phone : 04171-290222, Mobile : 7639003545/7639003546 Mail id: <u>abiraami.office@gmail.com</u> / <u>abiraami.college@gmail.com</u>