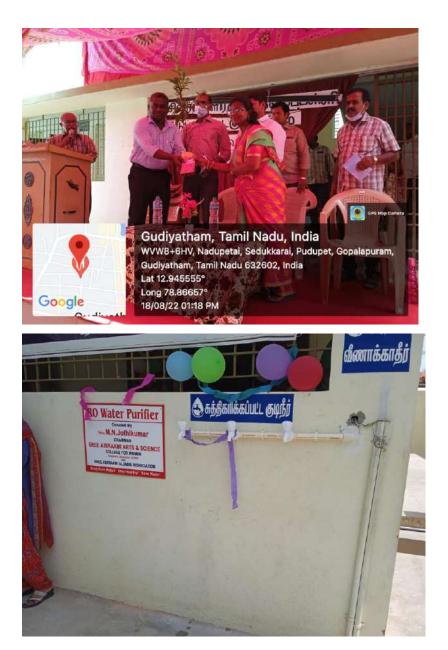

# **ALUMNI REGISTRATION FUND**

The Alumni registration fund of the academic year 2021-2022 utilised for the construction of RO plant in Government Girls Higher Secondary School, Nadupet, Gudiyattam. The cheque of rupees 50,000 was given to the Principal of the school on 18th August 2022.

#### **Photos:**

V. Inmanuch

PRINCIPAL SREEABIRAAMIARTSAND SCIENCE COLLEGE FOR WOMEN GUDIYATTAM - 635 803, VELLORE DISTRICT.