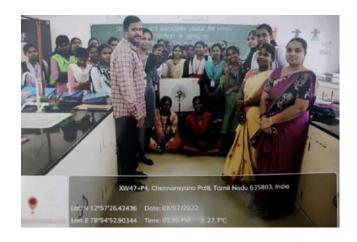

# **ALUMNI CONTRIBUTION**

The Alumni Batch of 2019 -2022 of the department of Chemistry have contributed a pedestal fan to the Chemistry Laboratory on 8<sup>th</sup> July, 2022.

#### **Photos:**

V. Inmann

PRINCIPAL SREEABIRAAMI ARTS AND SCIENCE COLLEGE FOR WOMEN GUDIYATTAM - 635 303, VELLORE DISTRICT.

SREE ABIRAAMI ARTS AND SCIENCE COLLEGE FOR WOMEN

APPROVED BY GOVT. OF TAMIL NADU / AFFILIATED TO THIRUVALLUVAR UNIVERSITY Accredited by NAAC with B++ | An ISO 9001:2015 Certified Institution KATPADI ROAD, KEELALATHUR, GUDIYATTAM – 635803, VELLORE DISTRICT, TAMIL NADU, INDIA Website: https://sawcollege.com, Phone : 04171-290222, Mobile : 7639003545/7639003546 Mail id: <u>abiraami.office@gmail.com</u> / <u>abiraami.college@gmail.com</u>