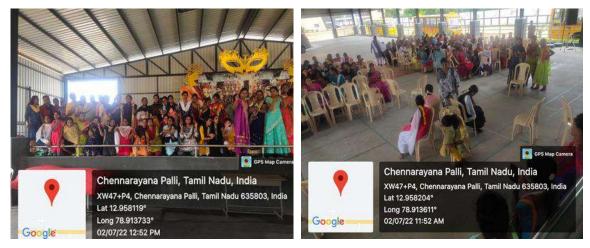

## ALUMNI MEET

The institution organizes Alumni Meet every year, for the academic year 2021-2022 the meet was organized on 2nd July 2022 in which 149 students from various batches came to cherish the moment. The students have shared their memories on campus and played some games organized for their entertainment.

#### **Photos:**