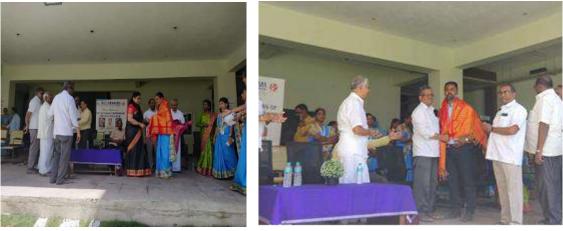

n the eve of annual day celebration
- Vacation during summer and winter
- If any other needs for staff's, welfare Staff club members should passed the suggestions to principal to full fill those things.

# Awards and Appreciation Certificate Distribution during the Annual Day Celebration









## SREE ABIRAAMI ARTS AND SCIENCE COLLEGE FOR WOMEN

APPROVED BY GOVT. OF TAMIL NADU / AFFILIATED TO THIRUVALLUVAR UNIVERSITY Accredited by NAAC with B++ | An ISO 9001:2015 Certified Institution KATPADI ROAD, KEELALATHUR, GUDIYATTAM – 635803, VELLORE DISTRICT, TAMIL NADU, INDIA Website: https://sawcollege.com, Phone : 04171-290222, Mobile : 7639003545/7639003546 Mail id: <u>abiraami.office@gmail.com</u> / <u>abiraami.college@gmail.com</u>



### Awards and Appreciation for the Accreditation Work





## Medical Camps and Staff Picnic are arranged periodically for the staff.











SREE ABIRAAMI ARTS AND SCIENCE COLLEGE FOR WOMEN

APPROVED BY GOVT. OF TAMIL NADU / AFFILIATED TO THIRUVALLUVAR UNIVERSITY Accredited by NAAC with B++ | An ISO 9001:2015 Certified Institution KATPADI ROAD, KEELALATHUR, GUDIYATTAM – 635803, VELLORE DISTRICT, TAMIL NADU, INDIA Website: https://sawcollege.com, Phone : 04171-290222, Mobile : 7639003545/7639003546 Mail id: <u>abiraami.office@gmail.com</u> / <u>abiraami.college@gmail.com</u>





Moral/Safety/Social awareness programmes towards women safety are arranged every year.





PROCENCE IPAL SREEABIRAAMIARTSAND SCIENCE COLLEGE FOR WOMEN GUDIYATTAM - 635 803, VELLORE DISTRICT,