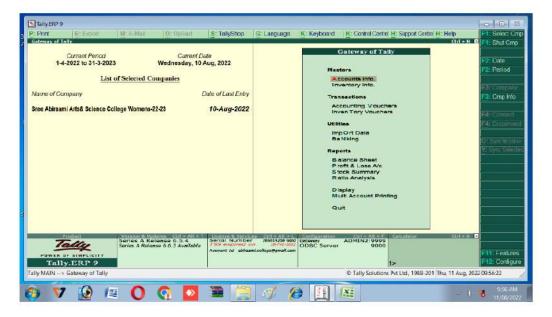

## **Software used for Accounting**

APPROVED BY GOVT. OF TAMIL NADU / AFFILIATED TO THIRUVALLUVAR UNIVERSITY
Accredited by NAAC with B++ | An ISO 9001:2015 Certified Institution
KATPADI ROAD, KEELALATHUR, GUDIYATTAM – 635803, VELLORE DISTRICT, TAMIL NADU, INDIA
Website: https://sawcollege.com, Phone: 04171-290222, Mobile: 7639003545/7639003546
Mail id: abiraami.office@gmail.com / abiraami.college@gmail.com