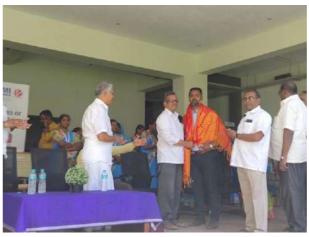

#### Best Practice 2: "KUDOS OF DOYEN"-You rock; we track / You rise We praise

Appreciations and Silver coin gift for staff during Annual Day:

For their excellence in Academics and Accreditation Work

VELLORE DISTRICT.