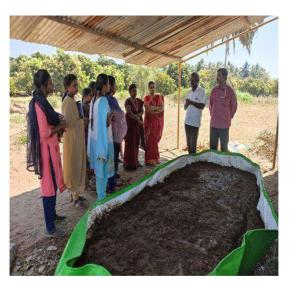

**Organic manure - Vermicomposting:** 

APPROVED BY GOVT. OF TAMIL NADU / AFFILIATED TO THIRUVALLUVAR UNIVERSITY
Accredited by NAAC with B++ | An ISO 9001:2015 Certified Institution
KATPADI ROAD, KEELALATHUR, GUDIYATTAM – 635803, VELLORE DISTRICT, TAMIL NADU, INDIA
Website: https://sawcollege.com, Phone: 04171-290222, Mobile: 7639003545/7639003546
Mail id: abiraami.office@gmail.com / abiraami.college@gmail.com