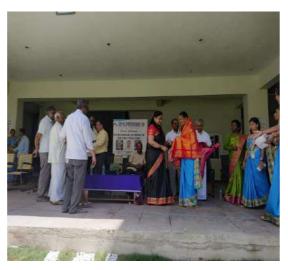

#### Best Practice 2: "KUDOS OF DOYEN"-You rock; we track / You rise We praise

Appreciations and Silver coin gift for staff during Annual Day:

For their excellence in Academics and Accreditation Work

VELLORE DISTRICT.