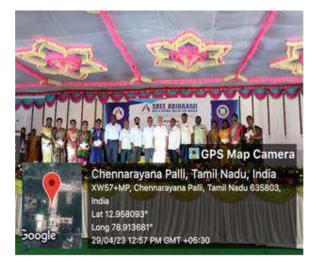

#### Best Practice 2: "KUDOS OF DOYEN"-You rock; we track / You rise We praise

Appreciations and Silver coin gift for staff during Annual Day:

For their excellence in Academics and Accreditation Work

VELLORE DISTRICT.