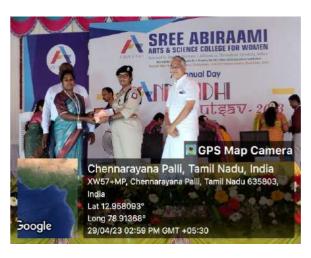

#### Best Practice 2: "KUDOS OF DOYEN"-You rock; we track / You rise We praise

Appreciations and Silver coin gift for staff during Annual Day:

For their excellence in Academics and Accreditation Work

VELLORE DISTRICT.