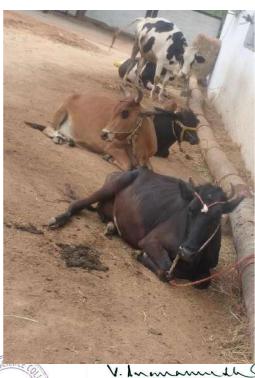

#### **Cattles:**

GUDIYATTAM

APPROVED BY GOVT. OF TAMIL NADU / AFFILIATED TO THIRUVALLUVAR UNIVERSITY
Accredited by NAAC with B++ | An ISO 9001:2015 Certified Institution
KATPADI ROAD, KEELALATHUR, GUDIYATTAM – 635803, VELLORE DISTRICT, TAMIL NADU, INDIA
Website: https://sawcollege.com, Phone: 04171-290222, Mobile: 7639003545/7639003546
Mail id: abiraami.office@gmail.com / abiraami.college@gmail.com