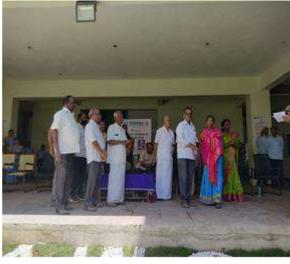

#### Best Practice 2: "KUDOS OF DOYEN"-You rock; we track / You rise We praise

Appreciations and Silver coin gift for staff during Annual Day:

For their excellence in Academics and Accreditation Work

VELLORE DISTRICT.