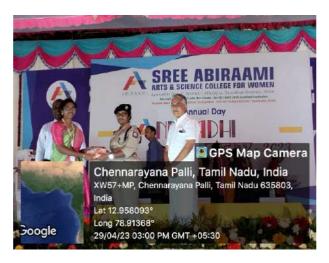

#### Best Practice 2: "KUDOS OF DOYEN"-You rock; we track / You rise We praise

Appreciations and Silver coin gift for staff during Annual Day:

For their excellence in Academics and Accreditation Work

VELLORE DISTRICT.