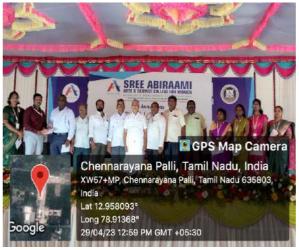

#### Best Practice 2: "KUDOS OF DOYEN"-You rock; we track / You rise We praise

Appreciations and Silver coin gift for staff during Annual Day:

For their excellence in Academics and Accreditation Work

VELLORE DISTRICT.