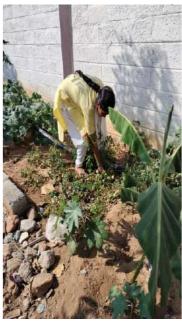

7.2.1 Describe two best practices successfully implemented by the Institution as per NAAC format provided in the Manual

Best Practice I: "Abiraami Organic Farming"-Not Quantity Only Quality

## **Greens/Vegetables/Mushroom: (Organically Cultivated)**

#### **Herbals (Medicinal Plants):**

APPROVED BY GOVT. OF TAMIL NADU / AFFILIATED TO THIRUVALLUVAR UNIVERSITY
Accredited by NAAC with B++ | An ISO 9001:2015 Certified Institution
KATPADI ROAD, KEELALATHUR, GUDIYATTAM – 635803, VELLORE DISTRICT, TAMIL NADU, INDIA
Website: https://sawcollege.com, Phone: 04171-290222, Mobile: 7639003545/7639003546
Mail id: abiraami.office@gmail.com / abiraami.college@gmail.com