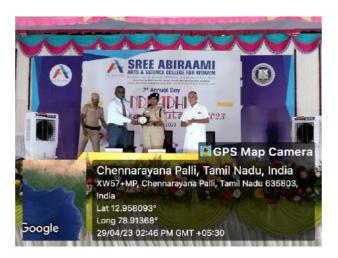

#### Best Practice 2: "KUDOS OF DOYEN"-You rock; we track / You rise We praise

Appreciations and Silver coin gift for staff during Annual Day:

For their excellence in Academics and Accreditation Work

VELLORE DISTRICT.