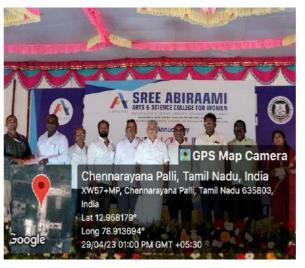

#### Best Practice 2: "KUDOS OF DOYEN"-You rock; we track / You rise We praise

Appreciations and Silver coin gift for staff during Annual Day:

For their excellence in Academics and Accreditation Work

VELLORE DISTRICT.