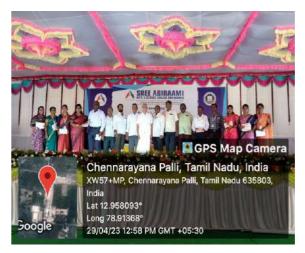

#### Best Practice 2: "KUDOS OF DOYEN"-You rock; we track / You rise We praise

Appreciations and Silver coin gift for staff during Annual Day:

For their excellence in Academics and Accreditation Work

VELLORE DISTRICT.