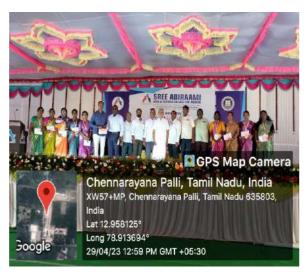

#### Best Practice 2: "KUDOS OF DOYEN"-You rock; we track / You rise We praise

Appreciations and Silver coin gift for staff during Annual Day:

For their excellence in Academics and Accreditation Work

VELLORE DISTRICT.