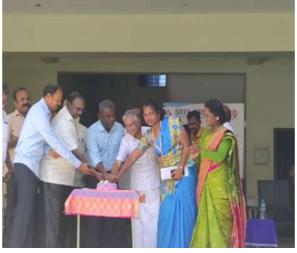

#### Best Practice 2: "KUDOS OF DOYEN"-You rock; we track / You rise We praise

Appreciations and Silver coin gift for staff during Annual Day:

For their excellence in Academics and Accreditation Work

VELLORE DISTRICT.