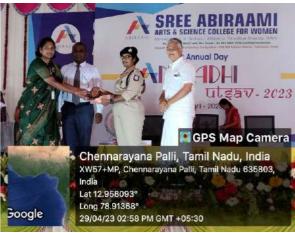

#### Best Practice 2: "KUDOS OF DOYEN"-You rock; we track / You rise We praise

Appreciations and Silver coin gift for staff during Annual Day:

For their excellence in Academics and Accreditation Work

VELLORE DISTRICT.