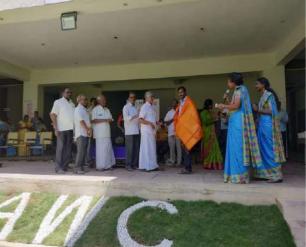

#### Best Practice 2: "KUDOS OF DOYEN"-You rock; we track / You rise We praise

Appreciations and Silver coin gift for staff during Annual Day:

For their excellence in Academics and Accreditation Work

VELLORE DISTRICT.