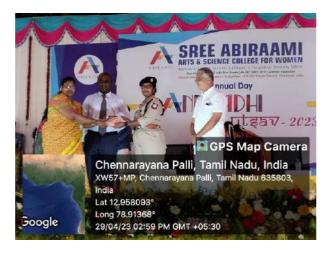

#### Best Practice 2: "KUDOS OF DOYEN"-You rock; we track / You rise We praise

Appreciations and Silver coin gift for staff during Annual Day:

For their excellence in Academics and Accreditation Work

VELLORE DISTRICT.