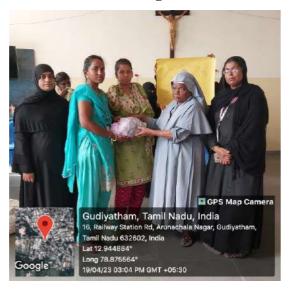

| 0.00 | Clear Balance:         |  |                     |  |
| 05/01/24<br>£7931.90    | Cr                       |   | User                 | Ìd   | 140308         | Uncleared | Amount:   |                          | 0.00 | Clear Balance:         |  |                     |  |
| 01/02/24<br>87431.90    |                          |   | Üse                  | r Id | 140309         | Uncleare  | d Amount: |                          | 0.00 | Clear Balance:         |  |                     |  |
| 4                       |                          |   | _                    |      |                |           |           |                          |      |                        |  |                     |  |

#### Donated Zakat during Ramzan Festival to Old age Home People