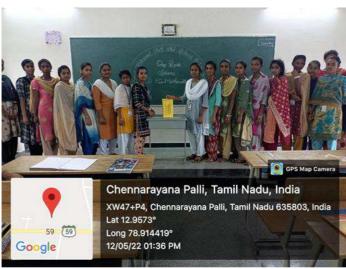

## 7.3.1. Portray the performance of the Institution in one area distinctive to its priority and thrust within 1000 words

Response: "1 Rupee/day saving scheme"

- The students and the staff are willingly offer Rs.1/- per day in the Hundi kept in every classrooms.
- A Bank account is maintained for this scheme.
- A part of the fund is used to donate towards the relief funds.
- A part of fund is used to help pupil living in old age homes and street living pupil and needy.
- The amount collected through this scheme is utilized to provide blankets and food on special days for the needy in nearby villages.
- The amount collected through this scheme is utilized to pay the tuition fee and Examination fee of the economically weaker students.