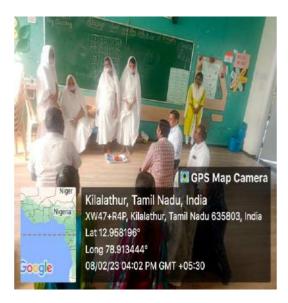

## 7.3.1. Portray the performance of the Institution in one area distinctive to its priority and thrust within 1000 words

Response: "1 Rupee/day saving scheme"

- The students and the staff are willingly offer Rs.1/- per day in the Hundi kept in every classrooms.
- A Bank account is maintained for this scheme.
- A part of the fund is used to donate towards the relief funds.
- A part of fund is used to help pupil living in old age homes and street living pupil and needy.
- The amount collected through this scheme is utilized to provide blankets and food on special days for the needy in nearby villages.
- The amount collected through this scheme is utilized to pay the tuition fee and Examination fee of the economically weaker students.