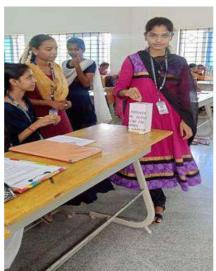

## 7.3.1. Portray the performance of the Institution in one area distinctive to its priority and thrust within 1000 words

Response: "1 Rupee/day saving scheme"

- The students and the staff are willingly offer Rs.1/- per day in the Hundi kept in every classrooms.
- A Bank account is maintained for this scheme.
- A part of the fund is used to donate towards the relief funds.
- A part of fund is used to help pupil living in old age homes and street living pupil and needy.
- The amount collected through this scheme is utilized to provide blankets and food on special days for the needy in nearby villages.
- The amount collected through this scheme is utilized to pay the tuition fee and Examination fee of the economically weaker students.