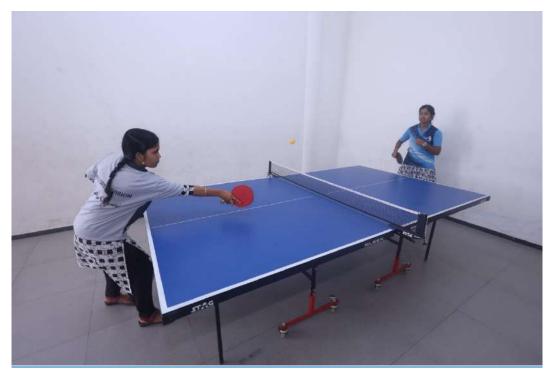

### **Playground:**

ARTS AND SCIENCE COLLEGE FOR WOMEN

APPROVED BY GOVT. OF TAMIL NADU / AFFILIATED TO THIRUVALLUVAR UNIVERSITY

Accredited by NAAC with B++ Grade | An ISO 9001:2015 Certified Institution

KATPADI ROAD, KEELALATHUR, GUDIYATTAM - 635803, VELLORE DISTRICT, TAMIL NADU.