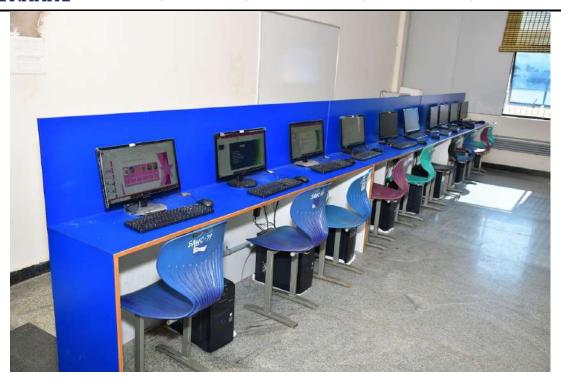

## **✓** Computer Laboratory:

A facility that provides students with access to computers and other equipment for their academic work

ARTS AND SCIENCE COLLEGE FOR WOMEN

APPROVED BY GOVT. OF TAMIL NADU / AFFILIATED TO THIRUVALLUVAR UNIVERSITY