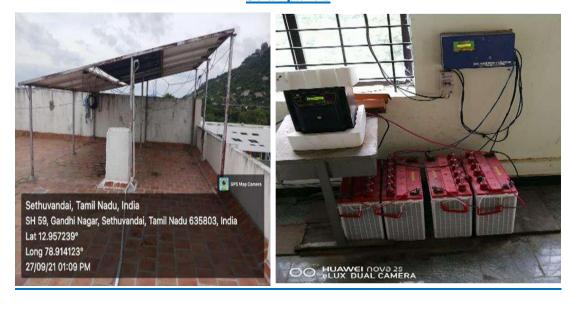

Other Facilities**

### **Clinical facilities**

A facility that provides students with hands-on training in real-life settings





### Day Care facilities







## ARTS AND SCIENCE COLLEGE FOR WOMEN

APPROVED BY GOVT. OF TAMIL NADU / AFFILIATED TO THIRUVALLUVAR UNIVERSITY
Accredited by NAAC with B++ Grade | An ISO 9001:2015 Certified Institution

KATPADI ROAD, KEELALATHUR, GUDIYATTAM – 635803, VELLORE DISTRICT, TAMIL NADU.

### **Prayer Hall**



### Yoga and Meditation Hall





## ARTS AND SCIENCE COLLEGE FOR WOMEN

APPROVED BY GOVT. OF TAMIL NADU / AFFILIATED TO THIRUVALLUVAR UNIVERSITY
Accredited by NAAC with B++ Grade | An ISO 9001:2015 Certified Institution
KATPADI ROAD, KEELALATHUR, GUDIYATTAM – 635803, VELLORE DISTRICT, TAMIL NADU.

### **Incinerators**



### **Solar panels**





## ARTS AND SCIENCE COLLEGE FOR WOMEN

APPROVED BY GOVT. OF TAMIL NADU / AFFILIATED TO THIRUVALLUVAR UNIVERSITY
Accredited by NAAC with B++ Grade | An ISO 9001:2015 Certified Institution
KATPADI ROAD, KEELALATHUR, GUDIYATTAM – 635803, VELLORE DISTRICT, TAMIL NADU.

### **Diesel Generators**



### **RAMPS**





ARTS AND SCIENCE COLLEGE FOR WOMEN

APPROVED BY GOVT. OF TAMIL NADU / AFFILIATED TO THIRUVALLUVAR UNIVERSITY

Accredited by NAAC with B++ Grade | An ISO 9001:2015 Certified Institution

KATPADI ROAD, KEELALATHUR, GUDIYATTAM - 635803, VELLORE DISTRICT, TAMIL NADU.

### **Hands-on training**



**Counseling Hall** 





ARTS AND SCIENCE COLLEGE FOR WOMEN

APPROVED BY GOVT. OF TAMIL NADU / AFFILIATED TO THIRUVALLUVAR UNIVERSITY

Accredited by NAAC with B++ Grade | An ISO 9001:2015