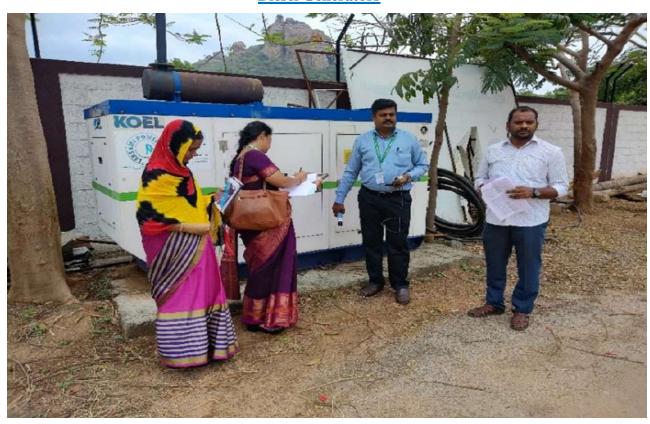

th B++ Grade | An ISO 9001:2015 Certified Institution

KATPADI ROAD, KEELALATHUR, GUDIYATTAM – 635803, VELLORE DISTRICT, TAMIL NADU.

### **Prayer Hall**



### Yoga and Meditation Hall





## ARTS AND SCIENCE COLLEGE FOR WOMEN

APPROVED BY GOVT. OF TAMIL NADU / AFFILIATED TO THIRUVALLUVAR UNIVERSITY
Accredited by NAAC with B++ Grade | An ISO 9001:2015 Certified Institution
KATPADI ROAD, KEELALATHUR, GUDIYATTAM – 635803, VELLORE DISTRICT, TAMIL NADU.

### **Incinerators**



### **Solar panels**





## ARTS AND SCIENCE COLLEGE FOR WOMEN

APPROVED BY GOVT. OF TAMIL NADU / AFFILIATED TO THIRUVALLUVAR UNIVERSITY
Accredited by NAAC with B++ Grade | An ISO 9001:2015 Certified Institution
KATPADI ROAD, KEELALATHUR, GUDIYATTAM – 635803, VELLORE DISTRICT, TAMIL NADU.

### **Diesel Generators**



### **RAMPS**





ARTS AND SCIENCE COLLEGE FOR WOMEN

APPROVED BY GOVT. OF TAMIL NADU / AFFILIATED TO THIRUVALLUVAR UNIVERSITY

Accredited by NAAC with B++ Grade | An ISO 9001:2015 Certified Institution

KATPADI ROAD, KEELALATHUR, GUDIYATTAM - 635803, VELLORE DISTRICT, TAMIL NADU.

### **Hands-on training**



**Counseling Hall** 





ARTS AND SCIENCE COLLEGE FOR WOMEN

APPROVED BY GOVT. OF TAMIL NADU / AFFILIATED TO THIRUVALLUVAR UNIVERSITY

Accredited by NAAC with B++ Grade | An ISO 9001:2015 Certified Institution

KATPADI ROAD, KEELALATHUR, GUDIYATTAM - 635803, VELLORE DISTRICT, TAMIL NADU.