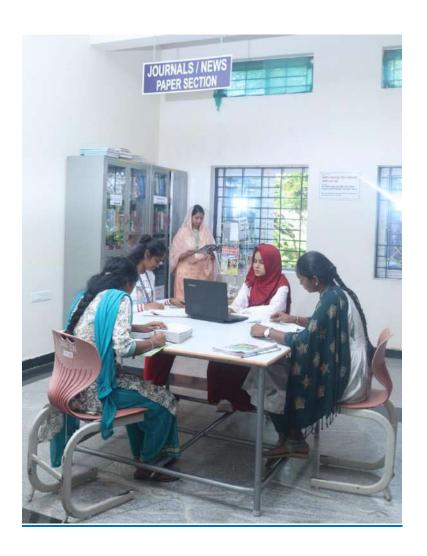

### **Library & E-resources**

https://sawclibrary2023.wixsite.com/sawclibrary/about

ARTS AND SCIENCE COLLEGE FOR WOMEN

APPROVED BY GOVT. OF TAMIL NADU / AFFILIATED TO THIRUVALLUVAR UNIVERSITY

Accredited by NAAC with B++ Grade | An ISO 9001:2015 Certified Institution

KATPADI ROAD, KEELALATHUR, GUDIYATTAM - 635803, VELLORE DISTRICT, TAMIL NADU.

**Digital Library** 

ARTS AND SCIENCE COLLEGE FOR WOMEN

APPROVED BY GOVT. OF TAMIL NADU / AFFILIATED TO THIRUVALLUVAR UNIVERSITY