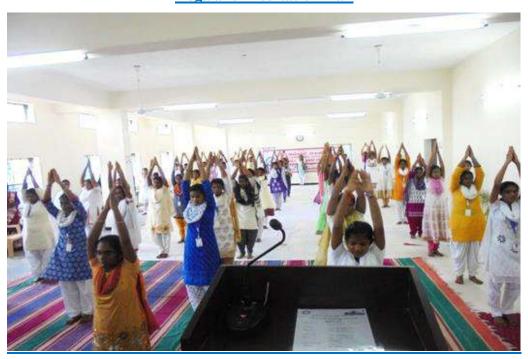

IL NADU.

## **✓ Physics Laboratory**





### ARTS AND SCIENCE COLLEGE FOR WOMEN

APPROVED BY GOVT. OF TAMIL NADU / AFFILIATED TO THIRUVALLUVAR UNIVERSITY
Accredited by NAAC with B++ Grade | An ISO 9001:2015 Certified Institution
KATPADI ROAD, KEELALATHUR, GUDIYATTAM – 635803, VELLORE DISTRICT, TAMIL NADU.

### **Other Facilities**

### **Clinical facilities**

A facility that provides students with hands-on training in real-life settings





### Day Care facilities







## ARTS AND SCIENCE COLLEGE FOR WOMEN

APPROVED BY GOVT. OF TAMIL NADU / AFFILIATED TO THIRUVALLUVAR UNIVERSITY
Accredited by NAAC with B++ Grade | An ISO 9001:2015 Certified Institution

KATPADI ROAD, KEELALATHUR, GUDIYATTAM – 635803, VELLORE DISTRICT, TAMIL NADU.

### **Prayer Hall**



### Yoga and Meditation Hall





## ARTS AND SCIENCE COLLEGE FOR WOMEN

APPROVED BY GOVT. OF TAMIL NADU / AFFILIATED TO THIRUVALLUVAR UNIVERSITY
Accredited by NAAC with B++ Grade | An ISO 9001:2015 Certified Institution
KATPADI ROAD, KEELALATHUR, GUDIYATTAM – 635803, VELLORE DISTRICT, TAMIL NADU.

### **Incinerators**



### **Solar panels**





## ARTS AND SCIENCE COLLEGE FOR WOMEN

APPROVED BY GOVT. OF TAMIL NADU / AFFILIATED TO THIRUVALLUVAR UNIVERSITY
Accredited by NAAC with B++ Grade | An ISO 9001:2015 Certified Institution
KATPADI ROAD, KEELALATHUR, GUDIYATTAM – 635803, VELLORE DISTRICT, TAMIL NADU.

### **Diesel Generators**



### **RAMPS**





ARTS AND SCIENCE COLLEGE FOR WOMEN

APPROVED BY GOVT. OF TAMIL NADU / AFFILIATED TO THIRUVALLUVAR UNIVERSITY

Accredited by NAAC with B++ Grade | An ISO 9001:2015 Cer