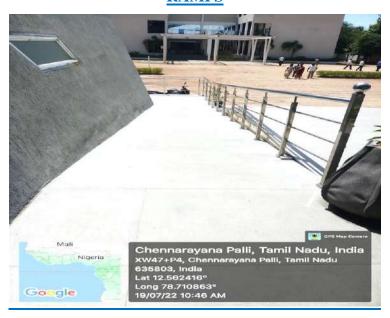

### **RAMPS**

ARTS AND SCIENCE COLLEGE FOR WOMEN

APPROVED BY GOVT. OF TAMIL NADU / AFFILIATED TO THIRUVALLUVAR UNIVERSITY

Accredited by NAAC with B++ Grade | An ISO 9001:2015 Certified Institution

KATPADI ROAD, KEELALATHUR, GUDIYATTAM - 635803, VELLORE DISTRICT, TAMIL NADU.