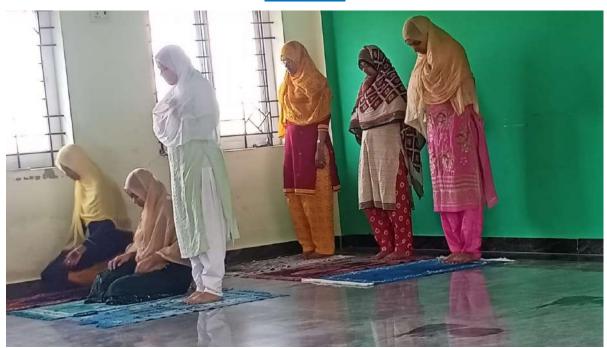

- 635803, VELLORE DISTRICT, TAMIL NADU.

## **✓ Physics Laboratory**





### ARTS AND SCIENCE COLLEGE FOR WOMEN

APPROVED BY GOVT. OF TAMIL NADU / AFFILIATED TO THIRUVALLUVAR UNIVERSITY
Accredited by NAAC with B++ Grade | An ISO 9001:2015 Certified Institution
KATPADI ROAD, KEELALATHUR, GUDIYATTAM – 635803, VELLORE DISTRICT, TAMIL NADU.

### **Other Facilities**

### **Clinical facilities**

A facility that provides students with hands-on training in real-life settings





### Day Care facilities







## ARTS AND SCIENCE COLLEGE FOR WOMEN

APPROVED BY GOVT. OF TAMIL NADU / AFFILIATED TO THIRUVALLUVAR UNIVERSITY
Accredited by NAAC with B++ Grade | An ISO 9001:2015 Certified Institution

KATPADI ROAD, KEELALATHUR, GUDIYATTAM – 635803, VELLORE DISTRICT, TAMIL NADU.

### **Prayer Hall**



### Yoga and Meditation Hall





## ARTS AND SCIENCE COLLEGE FOR WOMEN

APPROVED BY GOVT. OF TAMIL NADU / AFFILIATED TO THIRUVALLUVAR UNIVERSITY
Accredited by NAAC with B++ Grade | An ISO 9001:2015 Certified Institution
KATPADI ROAD, KEELALATHUR, GUDIYATTAM – 635803, VELLORE DISTRICT, TAMIL NADU.

### **Incinerators**



### **Solar panels**





## ARTS AND SCIENCE COLLEGE FOR WOMEN

APPROVED BY GOVT. OF TAMIL NADU / AFFILIATED TO THIRUVALLUVAR UNIVERSITY
Accredited by NAAC with B++ Grade | An ISO 9001:2015 Certified Institution
KATPADI ROAD, KEELALATHUR, GUDIYATTAM – 635803, VELLORE DISTRICT, TAMIL NADU.

### **Diesel Generators**



### **RAMPS**





ARTS AND SCIENCE COLLEGE FOR WOMEN

APPROVED BY GOVT. OF TAMIL NADU / AFFILIATED TO THIRUVALLUVAR UNIVERSITY

Accredited by NAAC with