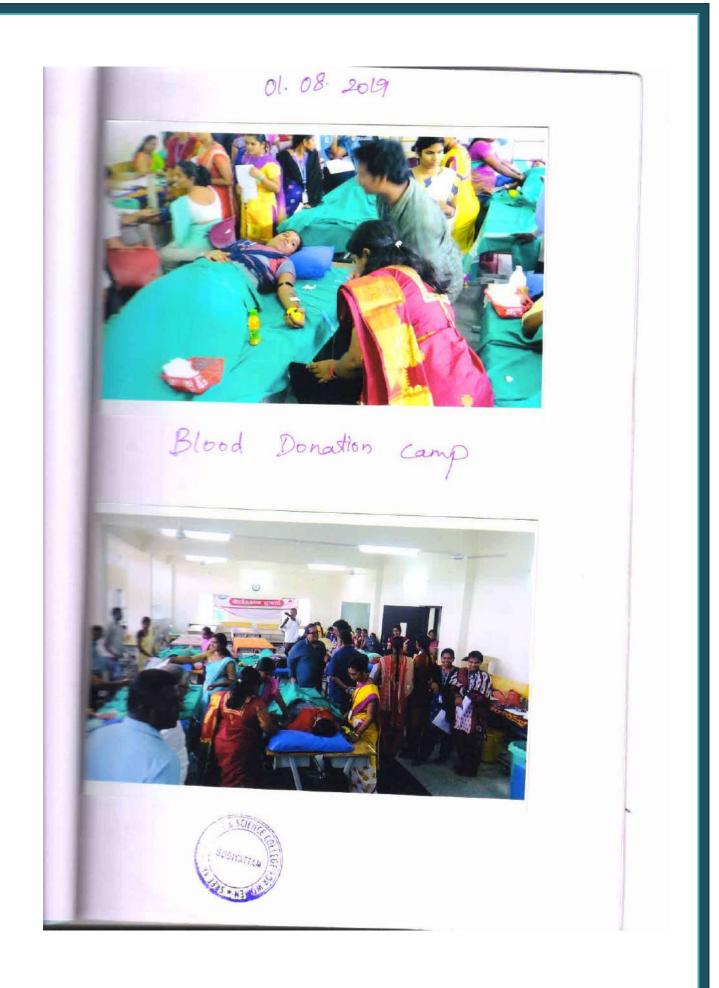

## **BLOOD DONATION CAMP**

# PROGRAMME

Time: 10.00 AM

ate: 01.08.2019

: Tamilthai Vaazhthu

nnvocation

Welcome Address : Dr. R.S. Vetrivel, Principal. Sree Abiraami Arts & Science College for Women.

Presidential Address

: M.N. Jothikumar, Chairman, Sree Abiraami Arts & Science College for Women.

Honoring the guest

: Members of the management

Vote of Thanks

: M.Leena (III BBA)

National Anthem

| p.te   | d Do    | nation comp conducte                    | ed at Abirami Arits x.       |
|--------|---------|-----------------------------------------|------------------------------|
| Reiter | ue coll | ege, kaelalathur, Gudujath              | am On. 01.08.2019.           |
|        | Bing No | Name & Adidress.                        | Age/ Blond Group.;           |
| ٩      | 1.7     | lc. Jaya lodeshmi<br>D/6 km3hanamoortey | 19/F A the                   |
| ٢      |         | kavitha.<br>10/0 Rajesh. kumar          | 44/F. Atve.                  |
| 3      | 3.      | Archana .                               | lq[i= 0 the.                 |
| 4.     | 4.      | Sai Priya.                              | 21/1= Btve.                  |
| б.     | Б.      | L. Herrine".                            | leck. Brue,                  |
| 6.     | 6.      | R. Shobana                              | value Brue.                  |
| ٦.     | ٦.      | D. prizemoje                            | 19/2 Otre.                   |
| 2.     | 8.      | N. Kaerthika.                           | letr Broe.                   |
| 9.     |         | p- kaviya.                              | When Bove :                  |
| 10     |         | D. Swether.                             | Lelle Brie.                  |
| Α.     | 11-     |                                         |                              |
| 12.    | 12      | flindn .                                | LE   F Bthe.<br>20 / F Bthe. |
| 13     | 13.     | Dharani                                 | ab M. B                      |
| 14     | 14      | Jamshitha Fiyas<br>Loboshuai Motan      |                              |
| ls     | 15      | Lobeshuar Mothan                        | 32/F BTN                     |
|        | -       | ž                                       | ×                            |
| -      |         |                                         |                              |