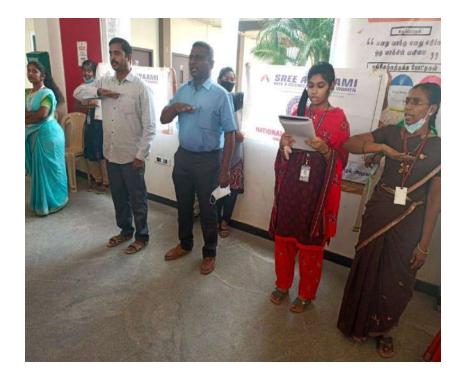

#### SREE ABIRAAMI ARTS AND SCIENCE COLLEGE FOR WOMEN

(Affiliated to Thiruvalluvar University, Vellore)

Keelalathur, Gudiyattam -635803.

MINUTES OF THE MEETING

Date:20.03.2021 Time : 11.00 AM

The Revival Meeting of College NSS units was convened by Dr. K. Ravichandran Associate or at 11.00 am 20.03.2021 in the College Premises.