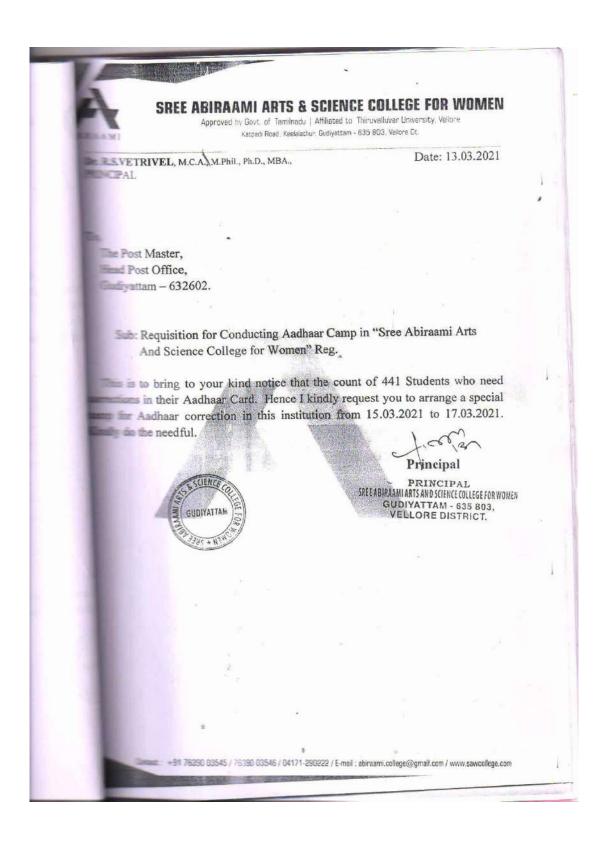

## **AADHAR CARD CORRECTION**

அபிராமி கலை மற்றும் அறிவியல் மகளிர் கல்லூரி (திருவள்ளுவர் பல்கலைக்கழகத்துடன் இணைவு பெற்றது) கீழ்ஆலத்தூர், குடியாத்தம் - 635 803 9 04171-290222 / 7639003546 E-mail:abiraami.college@gmail.com / Website:www.sawcollege.com

#### தேதி: 13.03.2021

கல்லூரியின் NSS அமைப்பும் மற்றும் குடியாத்தம் தலைமை தபால் நிலையமும் தோர் அட்டை பிழைதிருத்த முகாம் நமது கல்லூரியில் 15.03.2021 அன்ற 103ல் நடைபெறவுள்ளது. ஆதார் அட்டை பிழையிருப்போர் இவ்வாய்ப்பினைப் கொள்ளுமாறு கேட்டுக்கொள்ளப் படுகிறார்கள். மேலும் தகவல்களுக்கு தலைகத்தை அனுகவும்.