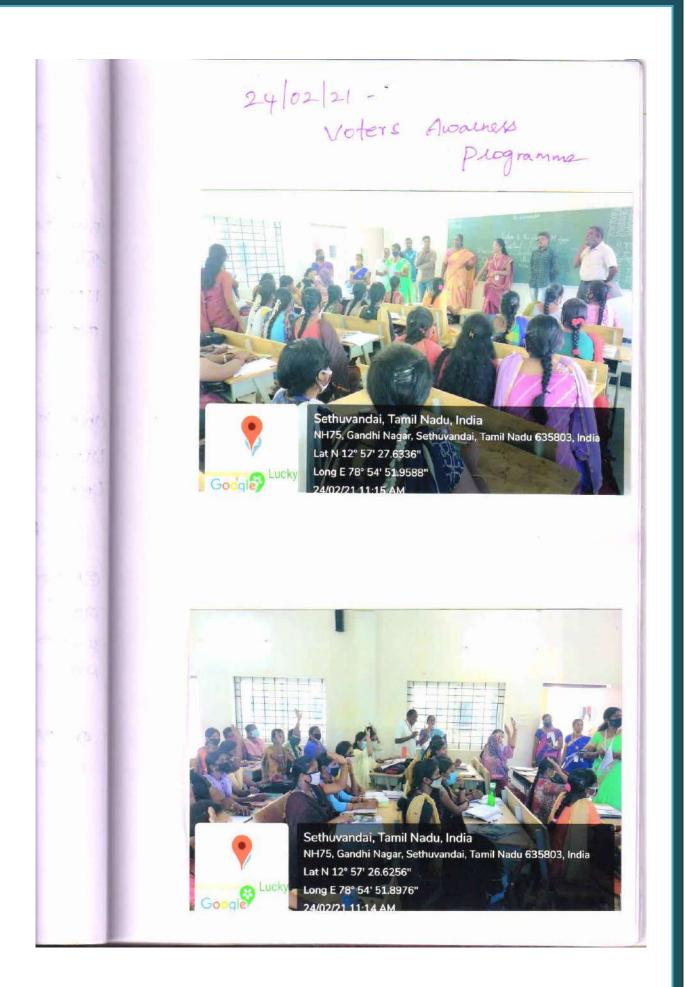

## **REGISTRATION OF VOTER ID**

24/02/21 DITESTOTIT TOTALISTON Aumusismon Amily Cosni LE BUSIGRUG GBOMPH NSS BOSIDEDYG Equitions auctivities and and the some unonited Somotists 24 /02/21 2001 M 21150 monin විස්තු හොත් පහැති පාල්තිය නැළිටුකාන්තු BBIESEONU BLESSWA Disistisje i fundi 2115 5 Migganosi 21 21 50000 ക്കുൾ, ഉണ്ട് ഒന്നും ന്ന്ന്നും ഉണ്ട് കന്നാന് பட்டியலால் எப்பா காத்தவுக்கான தாத்டுறைகள் シラティン の日あるのうちあじいしょろ. Bywritigo DULITLE win Doyalans Sjiga Barri vostwirmiti gurissioni vuquana ிறமா குசாத்திவுக்கான வண்ணப்பப் படிவாங்களை 24 เมืองที่ก. 6 แอออเอภเมก่า อายางาบ อาบาทั่งหูห้ GB แองก์G - 425 கைப் பூர்த்த வரல்த வநாகத்தனர். இന്നിങ്ങ്ങിയാൽ തേസ് ഉന്നങ്ങിൽ ഇപത്തായാധും ത്യത്ത്രായിക് പ്രത്യായവും പ്രത്യായന് 2. การการการ การการกา เองเกิ. PRINCIPAL SREE AMBAAMI MITS AND SCIENCE COLLEGE FOR WOMEN GUDIYATTAM - 635 803, VELLORE DISTRICT.

24/02/2021 Voter 20 Awarness plogrammy E! s And Science College for Won Sethuvandai, Tamil Nadu, India NH75, Gandhi Nagar, Sethuvandai, Tamil Nadu 635803, India Lat N 12° 57' 25.7148" Long E 78° 54' 52.1388" 24/02/21 11:08 AM Appling voter 20 camp. DITITI Sethuvandai, Tamil Nadu, India NH75, Gandhi Nagar, Sethuvandai, Tamil Nadu 635803, India Lat N 12° 57' 26.6256" Long E 78° 54' 51.8976" 24/02/21 11-14 AM