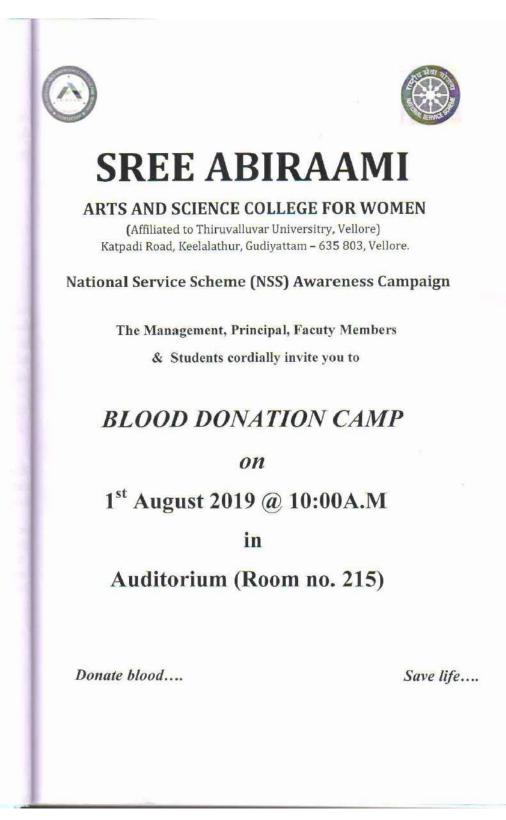

## **BLOOD DONATION CAMP**

# PROGRAMME

Time: 10.00 AM

ate: 01.08.2019

: Tamilthai Vaazhthu

nnvocation

Welcome Address : Dr. R.S. Vetrivel, Principal. Sree Abiraami Arts & Science College for Women.

Presidential Address

: M.N. Jothikumar, Chairman, Sree Abiraami Arts & Science College for Women.

Honoring the guest

: Members of the management

Vote of Thanks

: M.Leena (III BBA)

National Anthem

| p.te   | d Do    | nation comp conducte                    | ed at Abirami Arits x.       |
|--------|---------|-----------------------------------------|------------------------------|
| Reiter | ue coll | ege, kaelalathur, Gudujath              | am On. 01.08.2019.           |
|        | Bing No | Name & Adidress.                        | Age/ Blond Group.;           |
| ٩      | 1.7     | lc. Jaya lodeshmi<br>D/6 km3hanamoortey | 19/F A the                   |
| ٢      |         | kavitha.<br>10/0 Rajesh. kumar          | 44/F. Atve.                  |
| 3      | 3.      | Archana .                               | lq[i= 0 the.                 |
| 4.     | 4.      | Sai Priya.                              | 21/1= Btve.                  |
| б.     | Б.      | L. Herrine".                            | leck. Brue,                  |
| 6.     | 6.      | R. Shobana                              | value Brue.                  |
| ٦.     | ٦.      | D. prizemoje                            | 19/2 Otre.                   |
| 2.     | 8.      | N. Kaerthika.                           | letr Broe.                   |
| 9.     |         | p- kaviya.                              | When Bove :                  |
| 10     |         | D. Swether.                             | Lelle Brie.                  |
| Α.     | 11-     |                                         |                              |
| 12.    | 12      | flindn .                                | LE   F Bthe.<br>20 / F Bthe. |
| 13     | 13.     | Dharani                                 | ab M. B                      |
| 14     | 14      | Jamshitha Fiyas<br>Loboshuai Motan      |                              |
| ls     | 15      | Lobeshuar Mothan                        | 32/F BTN                     |
|        | -       | ž                                       | ×                            |
| -      |         |                                         |                              |