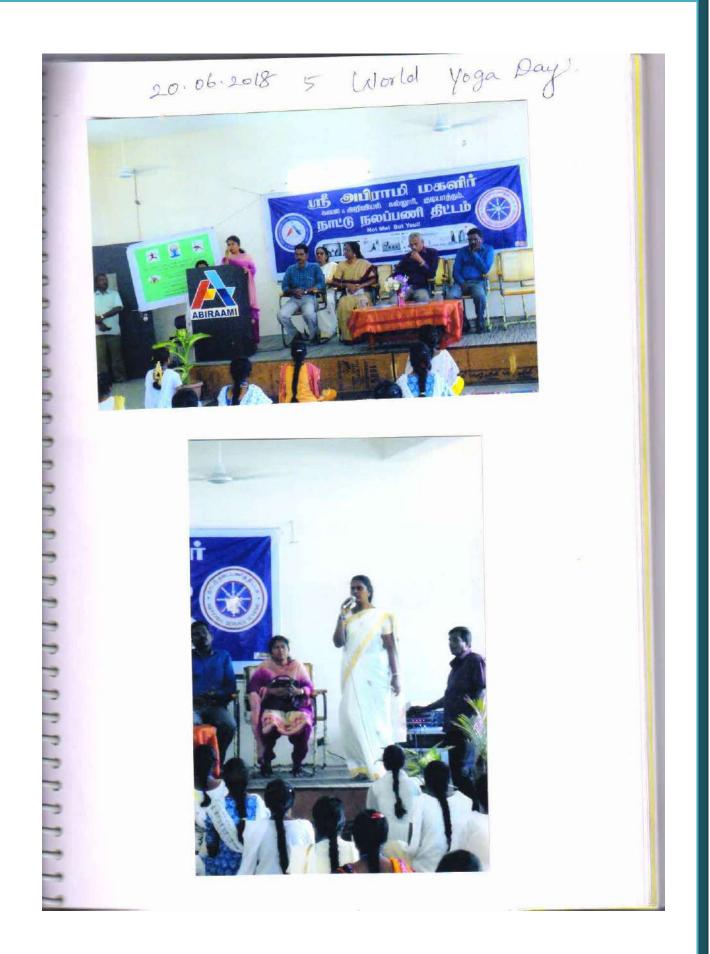

#### World Yoga Day

NSS One Day Orientation & Dengue Awarness Programme

| 2           | -                                                                            | a       | · ()                                                                                                                            |
|-------------|------------------------------------------------------------------------------|---------|---------------------------------------------------------------------------------------------------------------------------------|
| 3           |                                                                              |         | (a)                                                                                                                             |
|             | Carldadu Vellore                                                             | te Univ | UNIVERSITY<br>ersity)<br>5, Tamil Nadu, India<br>மற்றும் அறிவியல் கல்லூரி                                                       |
| -           | நாட்டு நலப்பண                                                                | த்திட்ட | விழிப்புணர்வு முகாம்                                                                                                            |
|             | இடம் <b>:கல்லூரி அராங்கம் றீ அபிரா</b><br>நாள் : 02.08.2018<br>நேரம்: 10 மணி |         | மற்றும் அறிவியல் மகளிர் கல்லூரி                                                                                                 |
| 2           | தமிழ் <mark>த்</mark> தாய் வாழ்த் <mark>த</mark> ு                           | · :     |                                                                                                                                 |
| 1           | வரவேற்புரை                                                                   | :       | மூனைவர் <b>G. ராலலட்சுமி</b> அவர்கள்<br>முதல்வர் ஸ்ரீ அபிராம் கலை மற்றும்<br>அறிவியல் மகளிர கல்லூரி, குடியாத்தம்                |
|             | தலைமை                                                                        | :       | பேரா.முனைவர் வெ.பெருவழுதி<br>பதிவாளர் (பொ)<br>திருவள்ளுவர் பல்கலைக்கழகம்<br>சேர்க்காடு. வேலார்.                                 |
| •           | ധ്ര <mark>ത്തി</mark> യെ                                                     | :       | <b>திரு.எம்.என்.கோதீகுமார்</b><br>சேர்ம <b>ன்.</b> றீ அப்ராமி கலை மற்றும்<br>அறிவியல் மகளி <mark>ர்</mark> கல்லூரி, குடியாத்தம் |
| •           | விழிப்பு <mark>ணர்வு அறிமுக உ</mark> ரை                                      | 4       | முனைவர் ம.செந்தில்குமார்<br>இணைப்போசிரியர், தமிழ்த்துறை<br>நாட்டு நலப்பணித்திட்ட ஒருங்கிணைப்பாளர்                               |
|             | சிறப்பு விருந்தினர்                                                          | Ĩ.      | <b>பேரா.முனைவர் க.முருகன்</b><br>மாண்பமை துணைவேந்தர்<br>திருவள்ளுவர் பல்கலைக்கழகம்<br>சேர்க்காடு, வேலூர்.                       |
|             | நன்நியுரை                                                                    | :       | வராசரமைS.N. பாரத்திருக்கேஷனா<br>நாட்டு நலப்பணித்திட்ட அலுவலர்<br>றீ அபிராமி கலை மற்றும் அறிவியல்<br>மகளிர் கல்லூரி, குடியாத்தம் |
| 5           | நாட்டுப்பண்                                                                  | :       |                                                                                                                                 |
| 4 4 4 4 4 4 |                                                                              |         |                                                                                                                                 |
| -           |                                                                              |         |                                                                                                                                 |

10 02.08.18 OLTES Dangi youring annone tortig OKnowin மானதாலகிக்கி திடுவன்னதுர் பல்தனைக்க 957 தினை சவத்தர் வெளவர் டுடுகள் அவர்கள் தான்றீரத்தை வடிங்கினாம். Ommain Domm குடியாத்தம் અધીમાઈ પ્રક્ર્વાં કરેલુવાં ધરેલે GL હેલ્ક સીધું દેવસાંગ પુક્રમાં China and any initial of a difference of the second M auri List σw ത്ര ബിം あれ ബ) ത് as Gl porgine. B 5.8-2018