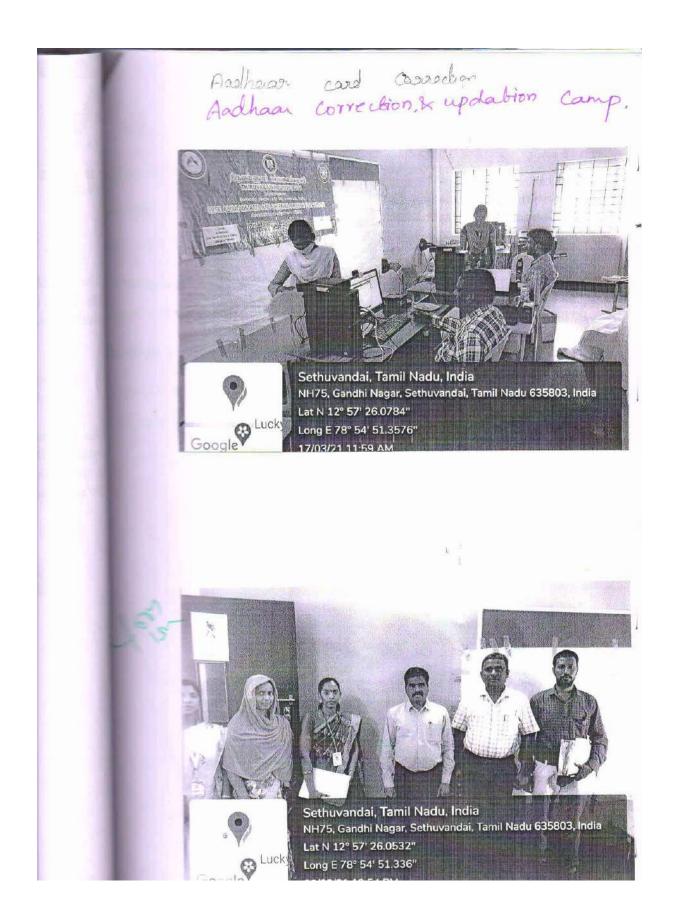

## **AADHAR CARD CORRECTION**

அபிராமி கலை மற்றும் அறிவியல் மகளிர் கல்லூரி (திருவள்ளுவர் பல்கலைக்கழகத்துடன் இணைவு பெற்றது) கீழ்ஆலத்தூர், குடியாத்தம் - 635 803 9 04171-290222 / 7639003546 E-mail:abiraami.college@gmail.com / Website:www.sawcollege.com

#### தேதி: 13.03.2021

கல்லூரியின் NSS அமைப்பும் மற்றும் குடியாத்தம் தலைமை தபால் நிலையமும் தோர் அட்டை பிழைதிருத்த முகாம் நமது கல்லூரியில் 15.03.2021 அன்ற 103ல் நடைபெறவுள்ளது. ஆதார் அட்டை பிழையிருப்போர் இவ்வாய்ப்பினைப் கொள்ளுமாறு கேட்டுக்கொள்ளப் படுகிறார்கள். மேலும் தகவல்களுக்கு தலைகத்தை அனுகவும்.