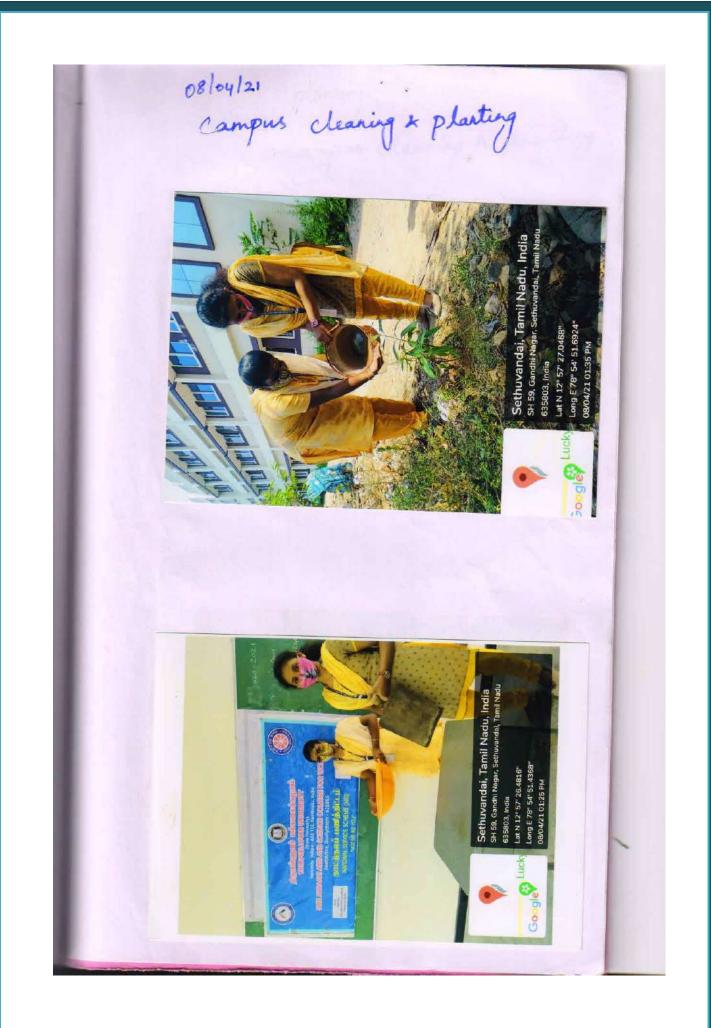

### ANNUAL REPORT 2020- 2021

| S. No. | Programme                   | Date       |
|--------|-----------------------------|------------|
| 1      | Covid Awareness Programme   | 08.02.2021 |
| 2      | Registration For Voter ID   | 24.02.2021 |
| 3      | Aadhar Card Correction Camp | 16.03.2021 |
| 4      | NSS Review Programme        | 20.03.2021 |
| 5      | Campus Cleaning &Planting   | 08.04.2021 |

## ANNUAL REPORT

| S.NO | PROGRAMME                    | DATE       |
|------|------------------------------|------------|
| 1    | Covid Awareness Programme    | 08.02.2021 |
| 2    | Registration of Voter ID     | 24.02.2021 |
| 3    | Aadhar Card Correction       | 16.03.2021 |
| 4    | NSS Review Programme         | 20.03.2021 |
| 5    | Campus Cleaning and Planting | 08.04.2021 |

## **CAMP CLEANING**

CAMPUS CLEANING 08/04/2021

บารี อายาฐาน เอรากาก สองอยาร์เนาอง เราเ อารองบ่งออร์รู้น Jion biurgarian concorrence to Baiagont gionn Bob Fayarian \$ 13 OBYBOBBB Bi 2001 ph OBYBBOD Singhypring Al missonor தாய்னம் படுத்தினர். தன்மனத கிடைவைளியாமும் டிகக்கவதம் அணர்ந்தும் Lonostaqueri DE റെഡ്ക്കണ്സ് നെയാനമെന്നും மேலும் தாய்கை காற்றுக்க கல்வரைகள் இல் நீதை ஆதல் கவண்டும் என்பகையும் ஆம் **ஆம் வணையைக்** 2109147955/05111.