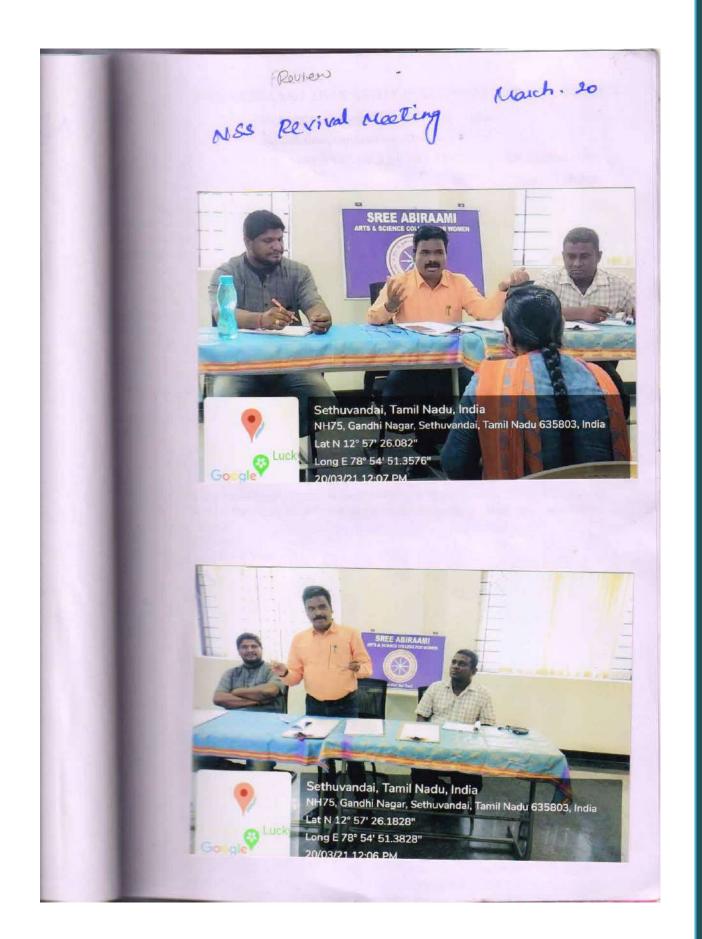

#### **NSS REVIEW PROGRAMME**

#### SREE ABIRAAMI ARTS AND SCIENCE COLLEGE FOR WOMEN

(Affiliated to Thiruvalluvar University, Vellore)

Keelalathur, Gudiyattam -635803.

MINUTES OF THE MEETING

Date:20.03.2021 Time : 11.00 AM

The Revival Meeting of College NSS units was convened by Dr. K. Ravichandran Associate or at 11.00 am 20.03.2021 in the College Premises.

The Thiruvalluvar University NSS Co-Ordinator Dr. K. Ravichandran gave a detailed action about NSS, Programme in Higher education institutions, and how it plays a vital role in ment of the students.

The Chief Guest also explained the following points related with the NSS Programme. NSS is a Central Sector Scheme of Government of India, University of youth offence& sports. Second portunity to the students youth of graduate and post graduate at colleges of India to and in various government led Community services activities and Programme.