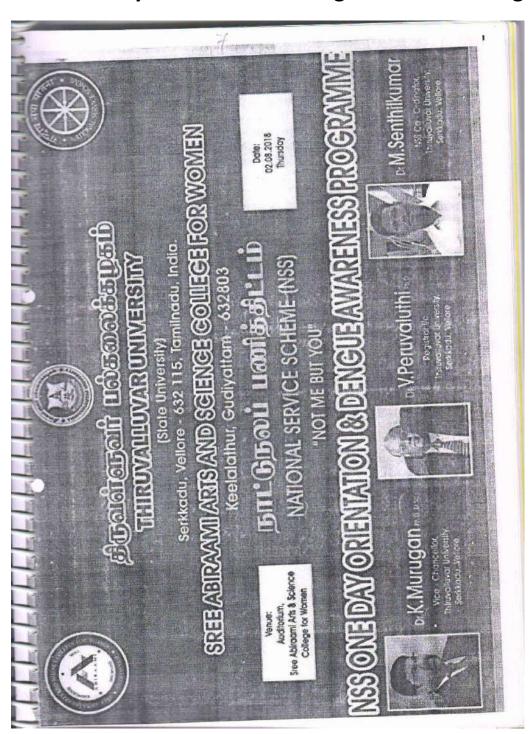

#### World Yoga Day

NSS One Day Orientation & Dengue Awarness Programme

| 2           | -                                                                            | a       | · ()                                                                                                                            |
|-------------|------------------------------------------------------------------------------|---------|---------------------------------------------------------------------------------------------------------------------------------|
| 3           |                                                                              |         | (a)                                                                                                                             |
|             | Carldadu Vellore                                                             | te Univ | UNIVERSITY<br>ersity)<br>5, Tamil Nadu, India<br>மற்றும் அறிவியல் கல்லூரி                                                       |
| -           | நாட்டு நலப்பண                                                                | த்திட்ட | விழிப்புணர்வு முகாம்                                                                                                            |
|             | இடம் <b>:கல்லூரி அராங்கம் றீ அபிரா</b><br>நாள் : 02.08.2018<br>நேரம்: 10 மணி |         | மற்றும் அறிவியல் மகளிர் கல்லூரி                                                                                                 |
| 2           | தமிழ் <mark>த்</mark> தாய் வாழ்த் <mark>த</mark> ு                           | · :     |                                                                                                                                 |
| 1           | வரவேற்புரை                                                                   | :       | மூனைவர் <b>G. ராலலட்சுமி</b> அவர்கள்<br>முதல்வர் ஸ்ரீ அபிராம் கலை மற்றும்<br>அறிவியல் மகளிர கல்லூரி, குடியாத்தம்                |
|             | தலைமை                                                                        | :       | பேரா.முனைவர் வெ.பெருவழுதி<br>பதிவாளர் (பொ)<br>திருவள்ளுவர் பல்கலைக்கழகம்<br>சேர்க்காடு. வேலார்.                                 |
| •           | ധ്ര <mark>ത്തി</mark> യെ                                                     | :       | <b>திரு.எம்.என்.கோதீகுமார்</b><br>சேர்ம <b>ன்.</b> றீ அப்ராமி கலை மற்றும்<br>அறிவியல் மகளி <mark>ர்</mark> கல்லூரி, குடியாத்தம் |
| •           | விழிப்பு <mark>ணர்வு அறிமுக உ</mark> ரை                                      | 4       | முனைவர் ம.செந்தில்குமார்<br>இணைப்போசிரியர், தமிழ்த்துறை<br>நாட்டு நலப்பணித்திட்ட ஒருங்கிணைப்பாளர்                               |
|             | சிறப்பு விருந்தினர்                                                          | Ĩ.      | <b>பேரா.முனைவர் க.முருகன்</b><br>மாண்பமை துணைவேந்தர்<br>திருவள்ளுவர் பல்கலைக்கழகம்<br>சேர்க்காடு, வேலூர்.                       |
|             | நன்நியுரை                                                                    | :       | வராசரமைS.N. பாரத்திருக்கேஷனா<br>நாட்டு நலப்பணித்திட்ட அலுவலர்<br>றீ அபிராமி கலை மற்றும் அறிவியல்<br>மகளிர் கல்லூரி, குடியாத்தம் |
| 5           | நாட்டுப்பண்                                                                  | :       |                                                                                                                                 |
| 4 4 4 4 4 4 |                                                                              |         |                                                                                                                                 |
| -           |                                                                              |         |                                                                                                                                 |

10 02.08.18 OLTES Dangi youring annone tortig OKnowin மானதாலகிக்கி திடுவன்னதுர் பல்தனைக்க 957 தினை சவத்தர் வெளவர் டுடுகள் அவர்கள் தான்றீரத்தை வடிங்கினாம். Ommain Domm குடியாத்தம் અધીમાઈ પ્રક્ર્વાં કરેલુવાં ધરેલે GL હેલ્ક સીધું દેવસાંગ પુક્રમાં China and any initial of a difference of the second M auri List σw ത്ര ബിം あれ ബ) ത് as Gl porgine. B 5.8-2018