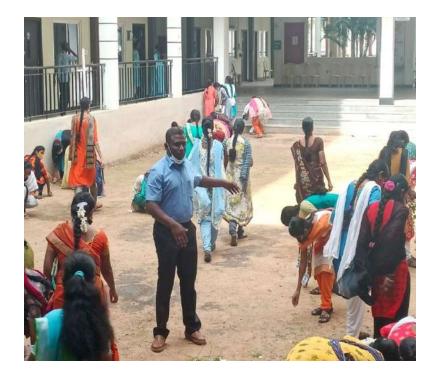

## **CAMP CLEANING**

CAMPUS CLEANING 08/04/2021

บารี อายาฐาน เอรากาก สองอยาร์เนาอง เราเ อารองบ่งออร์รู้น Jion biurgarian concorrence to Baiagont gionn Bob Fayarian \$ 13 OBYBOBBB Bi 2001 ph OBYBBOD Singhypring Al missonor தாய்னம் படுத்தினர். தன்மனத கிடைவைளியாமும் டிகக்கவதம் அணர்ந்தும் Lonostaqueri DE റെഡ്ക്കണ്സ് നെയാനമെന്നും மேலும் தாய்கை காற்றுக்க கல்வரைகள் இல் நீதை ஆதல் கவண்டும் என்பகையும் ஆம் **ஆம் வணையைக்** 2109147955/05111.