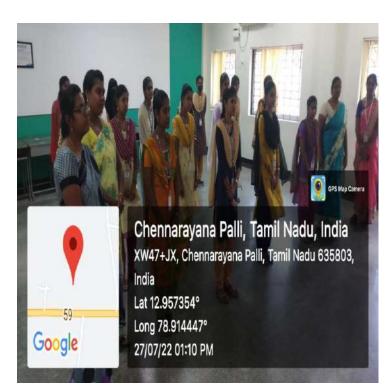

24/02/2021 Voter 20 Awarness plogrammy E! s And Science College for Won Sethuvandai, Tamil Nadu, India NH75, Gandhi Nagar, Sethuvandai, Tamil Nadu 635803, India Lat N 12° 57' 25.7148" Long E 78° 54' 52.1388" 24/02/21 11:08 AM Appling voter 20 camp. DITITI Sethuvandai, Tamil Nadu, India NH75, Gandhi Nagar, Sethuvandai, Tamil Nadu 635803, India Lat N 12° 57' 26.6256" Long E 78° 54' 51.8976" 24/02/21 11-14 AM