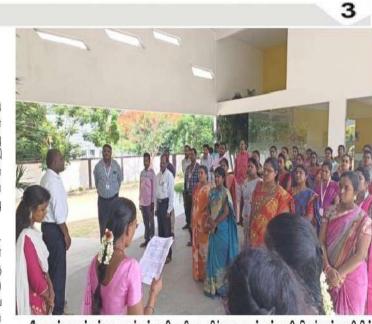

#### SREE ABIRAAMI ARTS AND SCIENCE COLLEGE FOR WOMEN

(Affiliated to Thiruvalluvar University, Vellore)

Keelalathur, Gudiyattam -635803.

MINUTES OF THE MEETING

Date:20.03.2021 Time : 11.00 AM

The Revival Meeting of College NSS units was convened by Dr. K. Ravichandran Associate or at 11.00 am 20.03.2021 in the College Premises.