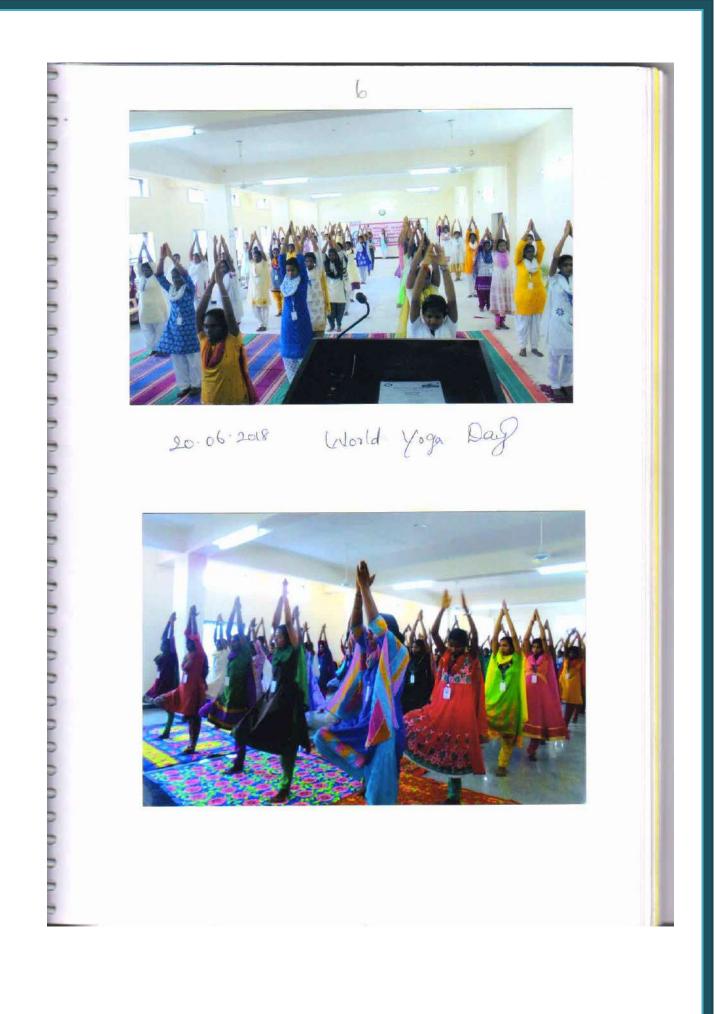

#### ANNUAL REPORT

| SNO | PROGRAMME                                              | DATE       |
|-----|--------------------------------------------------------|------------|
| 1   | World Yoga Day                                         | 20.06.2018 |
| 2   | NSS One day Orientation & Dengue Awarness<br>Programme | 02.08.2018 |
| 3   | Child Labour Awarness Programme                        | 11.09.2018 |
|     | Hand in Hand India Child Live                          | 12.09.2018 |
| 4   | Youth Voter's Awarness Programme                       | 11.10.2018 |
| 5   | General Master Health Checkup by Govt. of Tamil Nadu   | 24.12.2018 |
| 6   | National Voter's day Awarness Programme                | 22.01.2019 |
| 7   | District Youth Parliament "VOICE OF NEW INDIA"         | 28.01.2019 |
| 8   | Road Safety Awarness Programme                         | 06.02.2019 |
| 9   | National Deworming Day - Tablet Issued                 | 08.02.2019 |
| 10  | NSS Volunteers for Lok Sabha Election                  | 19.03.2019 |

#### World Yoga Day

NSS One Day Orientation & Dengue Awarness Programme

| 2           | -                                                                            | a       | · ()                                                                                                                            |
|-------------|------------------------------------------------------------------------------|---------|---------------------------------------------------------------------------------------------------------------------------------|
| 3           |                                                                              |         | (a)                                                                                                                             |
|             | Carldadu Vellore                                                             | te Univ | UNIVERSITY<br>ersity)<br>5, Tamil Nadu, India<br>மற்றும் அறிவியல் கல்லூரி                                                       |
| -           | நாட்டு நலப்பண                                                                | த்திட்ட | விழிப்புணர்வு முகாம்                                                                                                            |
|             | இடம் <b>:கல்லூரி அராங்கம் றீ அபிரா</b><br>நாள் : 02.08.2018<br>நேரம்: 10 மணி |         | மற்றும் அறிவியல் மகளிர் கல்லூரி                                                                                                 |
| 2           | தமிழ் <mark>த்</mark> தாய் வாழ்த் <mark>த</mark> ு                           | · :     |                                                                                                                                 |
| 1           | வரவேற்புரை                                                                   | :       | மூனைவர் <b>G. ராலலட்சுமி</b> அவர்கள்<br>முதல்வர் ஸ்ரீ அபிராம் கலை மற்றும்<br>அறிவியல் மகளிர கல்லூரி, குடியாத்தம்                |
|             | தலைமை                                                                        | :       | பேரா.முனைவர் வெ.பெருவழுதி<br>பதிவாளர் (பொ)<br>திருவள்ளுவர் பல்கலைக்கழகம்<br>சேர்க்காடு. வேலார்.                                 |
| •           | ധ്ര <mark>ത്തി</mark> യെ                                                     | :       | <b>திரு.எம்.என்.கோதீகுமார்</b><br>சேர்ம <b>ன்.</b> றீ அப்ராமி கலை மற்றும்<br>அறிவியல் மகளி <mark>ர்</mark> கல்லூரி, குடியாத்தம் |
| •           | விழிப்பு <mark>ணர்வு அறிமுக உ</mark> ரை                                      | 4       | முனைவர் ம.செந்தில்குமார்<br>இணைப்போசிரியர், தமிழ்த்துறை<br>நாட்டு நலப்பணித்திட்ட ஒருங்கிணைப்பாளர்                               |
|             | சிறப்பு விருந்தினர்                                                          | Ĩ.      | <b>பேரா.முனைவர் க.முருகன்</b><br>மாண்பமை துணைவேந்தர்<br>திருவள்ளுவர் பல்கலைக்கழகம்<br>சேர்க்காடு, வேலூர்.                       |
|             | நன்நியுரை                                                                    | :       | வராசரமைS.N. பாரத்திருக்கேஷனா<br>நாட்டு நலப்பணித்திட்ட அலுவலர்<br>றீ அபிராமி கலை மற்றும் அறிவியல்<br>மகளிர் கல்லூரி, குடியாத்தம் |
| 5           | நாட்டுப்பண்                                                                  | :       |                                                                                                                                 |
| 4 4 4 4 4 4 |                                                                              |         |                                                                                                                                 |
| -           |                                                                              |         |                                                                                                                                 |