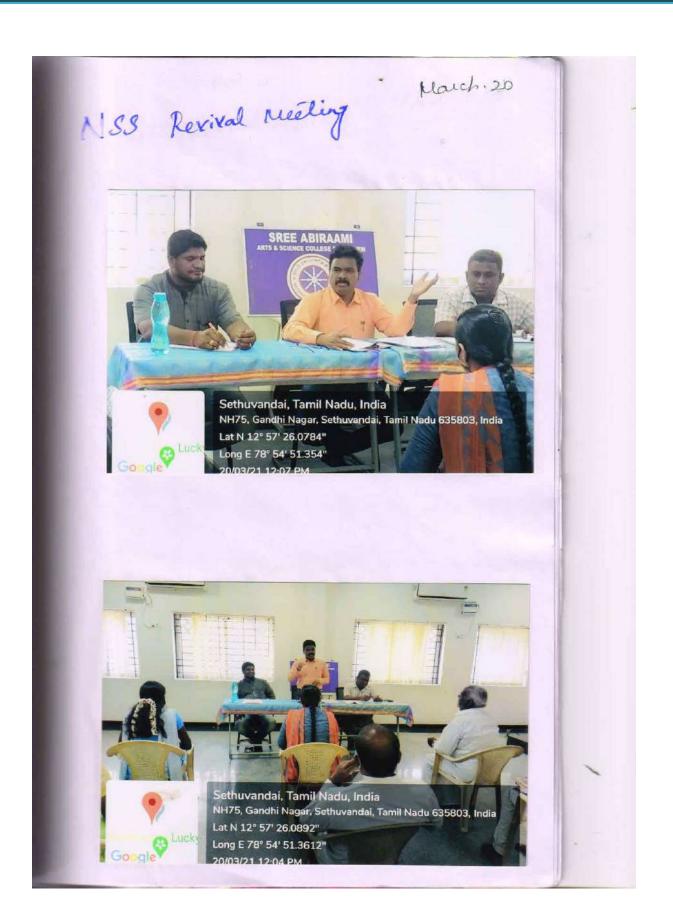

#### **NSS REVIEW PROGRAMME**

#### SREE ABIRAAMI ARTS AND SCIENCE COLLEGE FOR WOMEN

(Affiliated to Thiruvalluvar University, Vellore)

Keelalathur, Gudiyattam -635803.

MINUTES OF THE MEETING

Date:20.03.2021 Time : 11.00 AM

The Revival Meeting of College NSS units was convened by Dr. K. Ravichandran Associate or at 11.00 am 20.03.2021 in the College Premises.

The Thiruvalluvar University NSS Co-Ordinator Dr. K. Ravichandran gave a detailed action about NSS, Programme in Higher education institutions, and how it plays a vital role in ment of the students.

The Chief Guest also explained the following points related with the NSS Programme. NSS is a Central Sector Scheme of Government of India, University of youth offence& sports. Second portunity to the students youth of graduate and post graduate at colleges of India to and in various government led Community services activities and Programme.