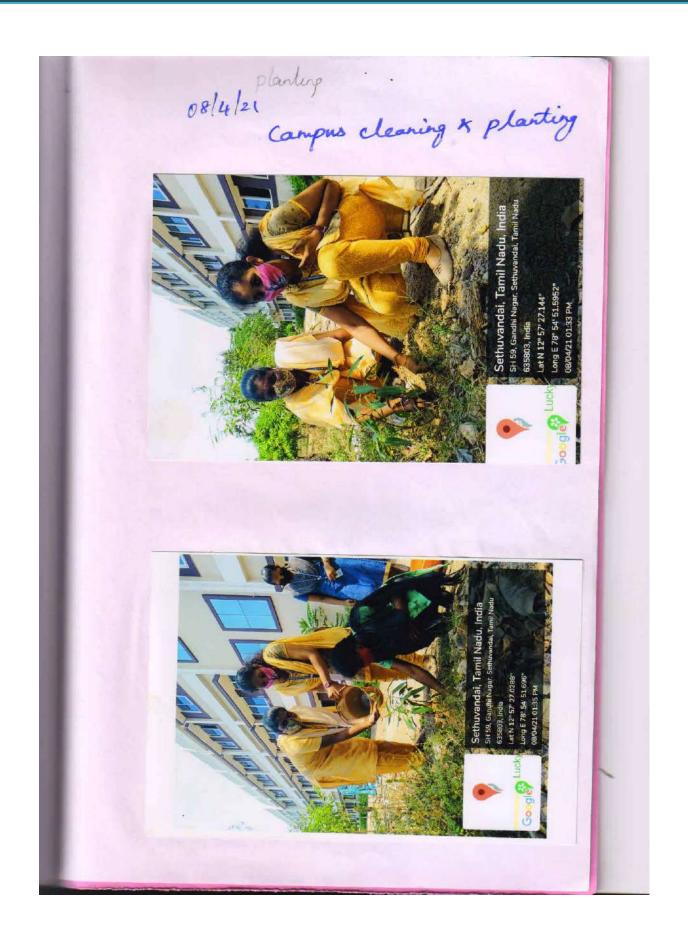

### ANNUAL REPORT 2020- 2021

| S. No. | Programme                   | Date       |
|--------|-----------------------------|------------|
| 1      | Covid Awareness Programme   | 08.02.2021 |
| 2      | Registration For Voter ID   | 24.02.2021 |
| 3      | Aadhar Card Correction Camp | 16.03.2021 |
| 4      | NSS Review Programme        | 20.03.2021 |
| 5      | Campus Cleaning &Planting   | 08.04.2021 |

## ANNUAL REPORT

| S.NO | PROGRAMME                    | DATE       |
|------|------------------------------|------------|
| 1    | Covid Awareness Programme    | 08.02.2021 |
| 2    | Registration of Voter ID     | 24.02.2021 |
| 3    | Aadhar Card Correction       | 16.03.2021 |
| 4    | NSS Review Programme         | 20.03.2021 |
| 5    | Campus Cleaning and Planting | 08.04.2021 |

## **CAMP CLEANING**

CAMPUS CLEANING 08/04/2021

บารี อายาฐาน เอรากาก สองอยาร์เนาอง เราเ อารองบ่งออร์รู้น Jion biurgarian concorrence to Baiagont gionn Bob Fayarian \$ 13 OBYBOBBB Bi 2001 ph OBYBBOD Singhypring Al missonor தாய்னம் படுத்தினர். தன்மனத கிடைவைளியாமும் டிகக்கவதம் அணர்ந்தும் Lonostaqueri DE റെഡ്ക്കണ്സ് നെയാനമെന്നും மேலும் தாய்கை காற்றுக்க கல்வரைகள் இல் நீதை ஆதல் கவண்டும் என்பகையும் ஆம் **ஆம் வணையைக்** 2109147955/05111.