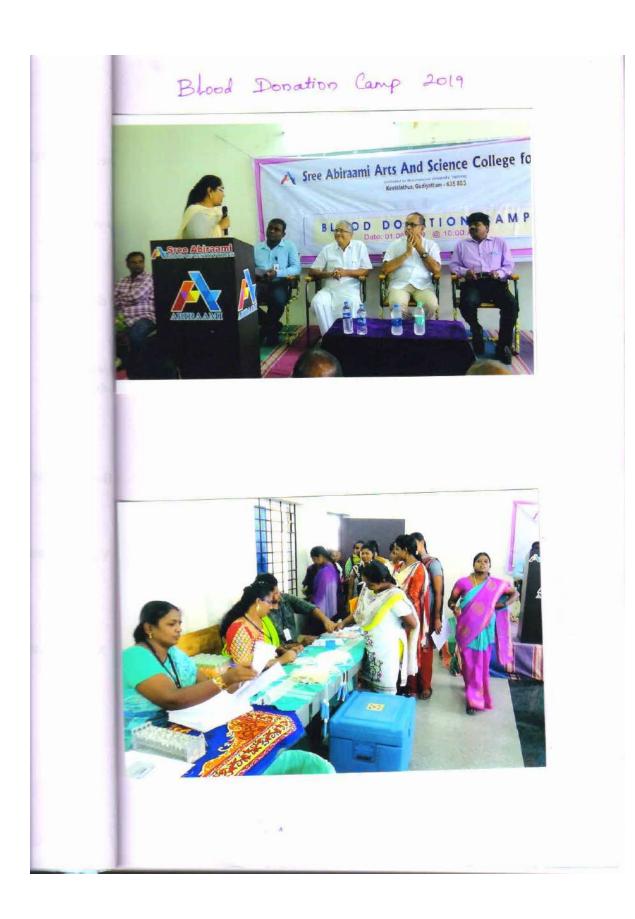

## **BLOOD DONATION CAMP**

# PROGRAMME

Time: 10.00 AM

ate: 01.08.2019

: Tamilthai Vaazhthu

nnvocation

Welcome Address : Dr. R.S. Vetrivel, Principal. Sree Abiraami Arts & Science College for Women.

Presidential Address

: M.N. Jothikumar, Chairman, Sree Abiraami Arts & Science College for Women.

Honoring the guest

: Members of the management

Vote of Thanks

: M.Leena (III BBA)

National Anthem

| p.te   | d Do    | nation comp conducte                    | ed at Abirami Arits x.       |
|--------|---------|-----------------------------------------|------------------------------|
| Reiter | ue coll | ege, kaelalathur, Gudujath              | am On. 01.08.2019.           |
|        | Bing No | Name & Adidress.                        | Age/ Blond Group.;           |
| ٩      | 1.7     | lc. Jaya lodeshmi<br>D/6 km3hanamoortey | 19/F A the                   |
| ٢      |         | kavitha.<br>10/0 Rajesh. kumar          | 44/F. Atve.                  |
| 3      | 3.      | Archana .                               | lq[i= 0 the.                 |
| 4.     | 4.      | Sai Priya.                              | 21/1= Btve.                  |
| б.     | Б.      | L. Herrine".                            | leck. Brue,                  |
| 6.     | 6.      | R. Shobana                              | value Brue.                  |
| ٦.     | ٦.      | D. prizemoje                            | 19/2 Otre.                   |
| 2.     | 8.      | N. Kaerthika.                           | letr Broe.                   |
| 9.     |         | p- kaviya.                              | When Bove :                  |
| 10     |         | D. Swether.                             | Lelle Brie.                  |
| Α.     | 11-     |                                         |                              |
| 12.    | 12      | flindn .                                | LE   F Bthe.<br>20 / F Bthe. |
| 13     | 13.     | Dharani                                 | ab M. B                      |
| 14     | 14      | Jamshitha Fiyas<br>Loboshuai Motan      |                              |
| ls     | 15      | Lobeshuar Mothan                        | 32/F BTN                     |
|        | -       | ž                                       | ×                            |
| -      |         |                                         |                              |