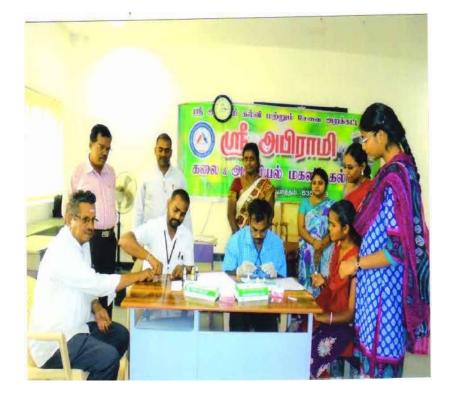

## National Deworming Day

| P      |                                                                               |
|--------|-------------------------------------------------------------------------------|
|        | 14                                                                            |
|        |                                                                               |
|        | ஸ்ரீ அபிராமி கலை மற்றும் அறிவியல் மகளிர் கல்லூரி<br><sup>கீழ் ஆலத்தூர்.</sup> |
|        |                                                                               |
|        |                                                                               |
|        |                                                                               |
| 2.     | <i>இ</i> ன்று தேசிய குடற்புழு நீக்க நாள் 08.02.19                             |
| 2      |                                                                               |
| 2      |                                                                               |
| 2      | பசுமாத்தூர். அரசு ஆரம்ப சுகாதார நீலையத்தீலிருந்து கல்லுரி மாணவிகளுக்கு        |
| P      | பசுமாத்தூர். அரசு ஆரம்ப் சுகாதார் நலையைத்தல் அது கே                           |
| 2      | 400 mg ALBENDAZOLE                                                            |
| 2      | 400 mg ALDER DI LO LL                                                         |
| Ľ.     | மாத்தீரைகள் வழங்கப்பட்டது. மாத்தீரை பற்றியும் நலக்கல்வி பற்றிய செய்தியும்     |
| 6      | எடுத்துறைக்கப்பட்டது.                                                         |
| 000000 | இத்துடன் மாத்திரை வழங்கப்பட்ட மாணவிகளின் வெயர்கள் கிணைக்கப்பட்டுள்ளது.        |
| 5      |                                                                               |
| 3      |                                                                               |
| P      |                                                                               |
| 0      |                                                                               |
| B      |                                                                               |
| 2      |                                                                               |
| -      | The tri                                                                       |
| 5      | D. Stale<br>NSS Co-Ordinator Principal Director                               |
| 3      |                                                                               |
| 3      |                                                                               |
| 3      |                                                                               |
| 000000 |                                                                               |
| P      |                                                                               |
|        |                                                                               |

2175 35560 Frangy Booker LIST cond 32 . Calle BLAGE Bas Thomas 8.2.2019 Brit R. 9/0019 College. 19 ym Ovorisati 672 (Burs) Albendazole ADOME OMAMO glepson will. Constant un long long Bous son glepson will. Bord said gooddabuilg Barteh NO: GSN. 18393 4FDab: 2/2018 0 Ex Date: Yeoeo R.M. PHC-PASUMATHUR. Q. SEGANA WAN 8/2/2019. Resource person : 1.Mr. Madaa - Healthe Tospector 2. Mrs. Jasikala - Village Health Nusse pasanathor. Contact No: C. Pill 7/2/19 HI - Madar - 9025557992 2. VHN \_ Basikale 9445136706.