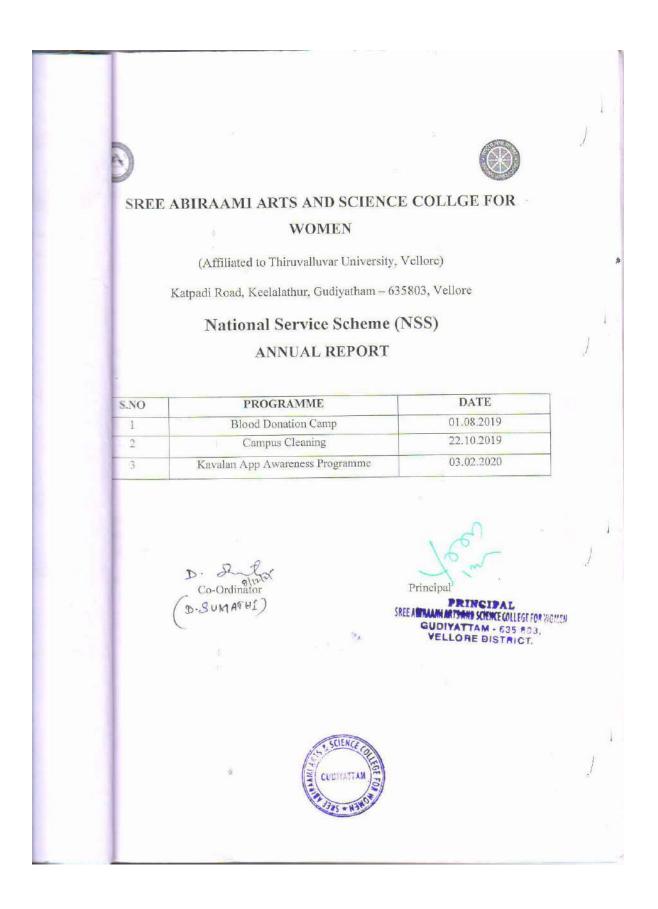

## ANNUAL REPORT 2019- 2020

| S. No. | Programme                       | Date       |
|--------|---------------------------------|------------|
| 1      | Blood Donation Camp             | 01.08.2019 |
| 2      | Campus Cleaning 22.10.2019      |            |
| 3      | Kavalan App Awareness Programme | 03.02.2020 |

## **BLOOD DONATION CAMP**

#### **KAVALAN APP AWARNESS PROGRAMME**

றீ அபிராமி கலை மற்றும் அறிவியல் மகளிர் கல்லூரி <sup>(திருவள்ளுவா பல்கலைக்கழகத்துடன் இணைவு பெற்றது)</sup> கீழ்ஆலத்தூர், குடியேற்றம் - 632 602. சுற்றறிக்கை தேதி: 01.02.2020