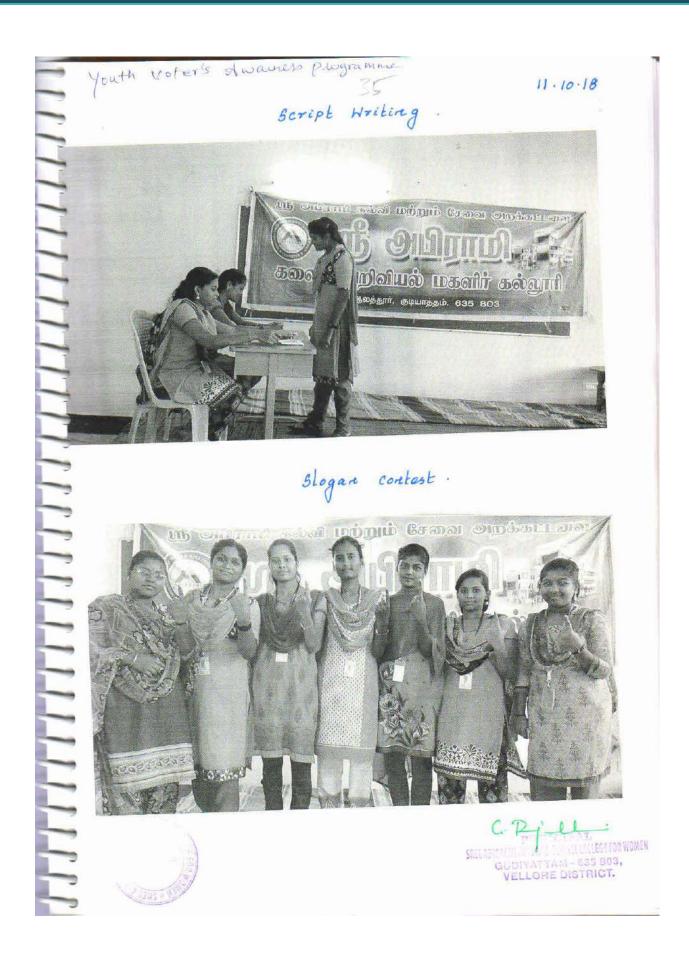

#### YOUTH VOTER'S AWARENESS PROGRAMME

The programme held to bring the awareness of the voting to the youth on 11.10.18 in Abiraami Block.

#### I. SCRIPT WRITING

TITLE: AWENKENING TO BRING BETTER INDIA

**II BBA STUDENTS** 

#### **II. SLOGAN CONTEST**

TITLE: VOTE CAN CHANGE THE NATION **III BA ENGLISH** 

I S.N. Bharathi Rukshena, Dept of BBP [Head] SUEPOTATIONS (S.N. Binkika) 2 R. VIDH VA. Dept - of English

( Redla)

PRINCIPAL A.T. STREET OF STREET VELLORE DISTRICT.